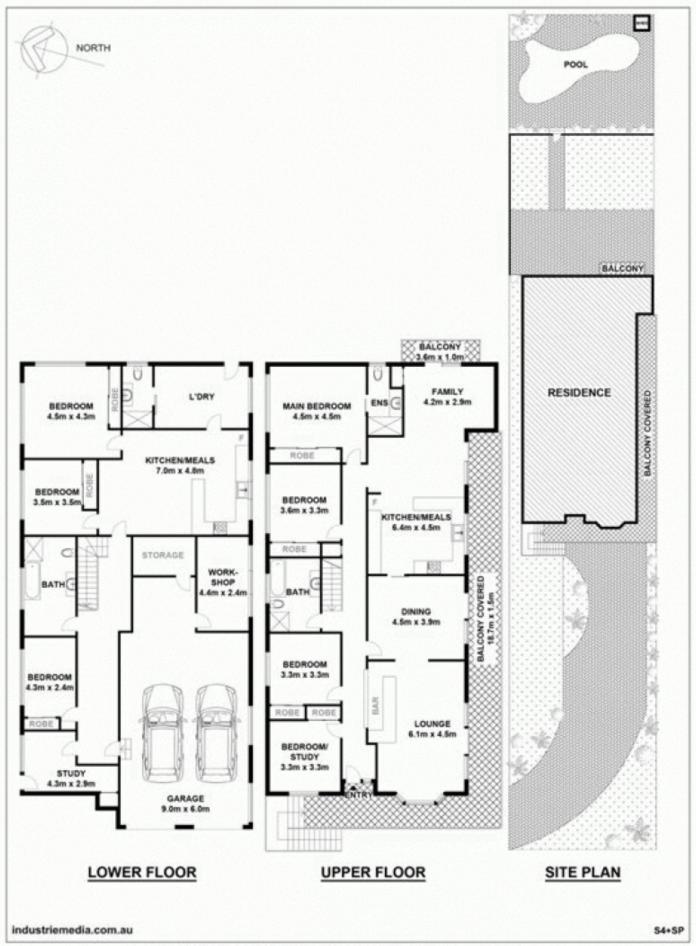

## 13 Northcliffe Avenue Narraweena NSW

Set in a popular street within a family friendly neighbourhood, this very large double storey home has more than enough space for two families to live independently.

## Upper level

- Four good size bedrooms, all with built in robes (master with ensuite)
- Separate dining area, Two bathrooms
- Formal lounge, open plan kitchen/ family room
- Wrap around balcony with lovely leafy out look.

## Lower level

- Three bedrooms, all with built in robes, plus a study
- Open plan kitchen family room
- Two bathrooms
- There is also a three car garage, but with ability to fit four

## 7 📭 4 🖺 3 🗬

**View**: https://www.skylinerealestate.com.au/sale/nsw/northern-beaches/narraweena/residential/house/58 23763