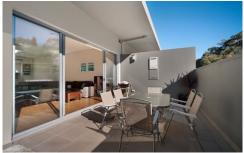

- Bright and breezy open plan living flowing seamlessly to a large entertaining deck
- Two spacious bedrooms both with BIRs (master with ensuite)
- Gourmet kitchen with stone bench tops, quality appliances and large skylight feature
- Both bathrooms boast full height wall tiles, semi frameless shower screen & Paco Jansen fittings
- Security parking with your own storeroom
- Ducted reverse cycle a/c, security audio intercom, high ceilings with shadow lines.