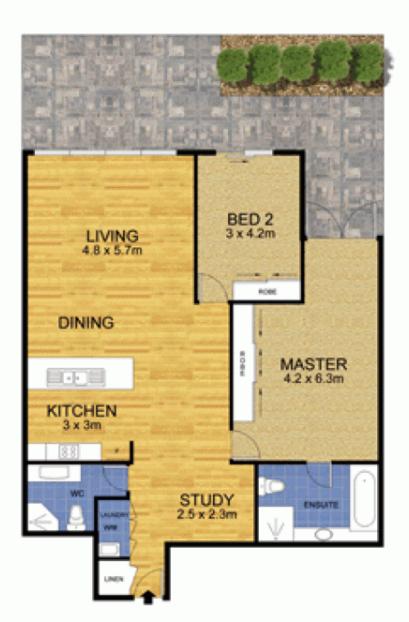

## 6/55 Sorlie Road Frenchs Forest NSW

A fantastic blend of light filled living and contemporary style, this sleek apartment is highly private, secure and presents a prized offering with a perfect North aspect.

- Bright and breezy open plan living flowing seamlessly to a large entertaining deck
- Two spacious bedrooms both with BIRs (master with ensuite)
- Gourmet kitchen with stone bench tops, quality appliances and large skylight feature
- Both bathrooms boast full height wall tiles, semi frameless shower screen & Paco Jansen fittings
- Security parking with your own storeroom
- Ducted reverse cycle a/c, security audio intercom, high ceilings with shadow lines.

2 🗀 2 📇 1 🗬

**View**: https://www.skylinerealestate.com.au/sale/nsw/northern-beaches/frenchs-forest/residential/apartment/5823764

INT : 107m<sup>2</sup> CARPORT : 15m<sup>2</sup> EXT : 42m<sup>2</sup>

**R**