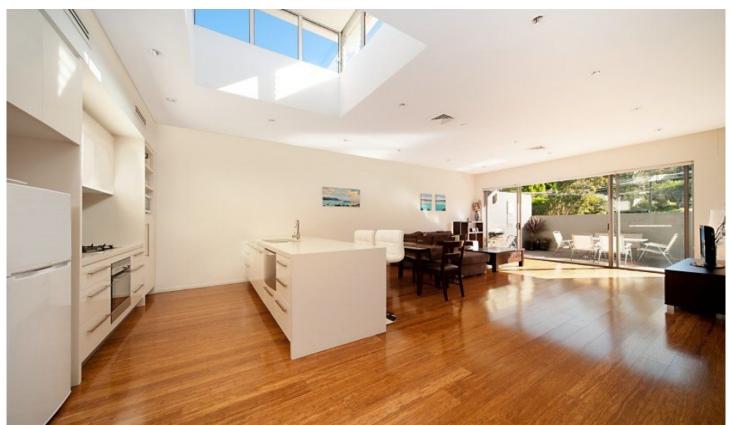

- Bright and breezy open plan living flowing seamlessly to a large entertaining deck
- Two spacious bedrooms both with BIRs (master with ensuite)
- Gourmet kitchen with stone bench tops, quality appliances and large skylight feature
- Both bathrooms boast full height wall tiles, semi frameless shower screen & Paco Jansen fittings
- Security parking with your own storeroom
- Ducted reverse cycle a/c, security audio intercom, high ceilings with shadow lines.