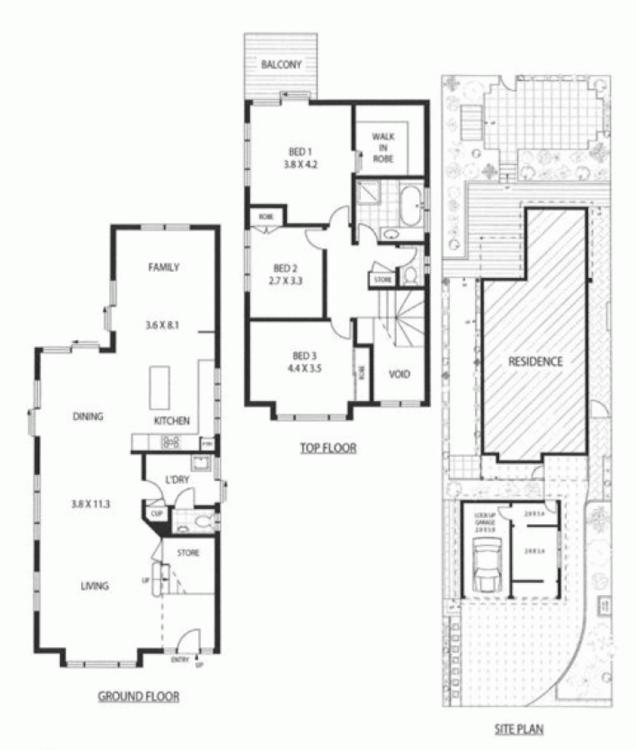

## 57 Stella Street Collaroy Plateau NSW

Located in one of Collaroy Plateau's Premier streets is this lovely open plan family home with a kids haven just beyond your rear boundary.

- Bright and airy, open plan living areas leading out to a landscaped rear garden
- All bedrooms are upstairs. Main with huge walk in robe
- Modern gourmet kitchen open to the lounge, dining and family rooms
- Private setting with an oval and playground behind
- Double garage, good storage plus many more features

## **57 STELLA STREET**

## **COLLAROY PLATEAU**

\*Disclaimer: mitg - mind the gap floor plans & site plans are intended as a guide only. Individuals should always rely on their own enquiries for exact exeasurements and no warranties are intended or given. Please Note: Any internal area measurement total that may be included does not include any void spaces or recess." Any external area measurement total that may be included does not include the total site plan area (Le total grounds and garden areas), mitg - mind the gap - 1300 133 145 - www.mindthegap.com.au