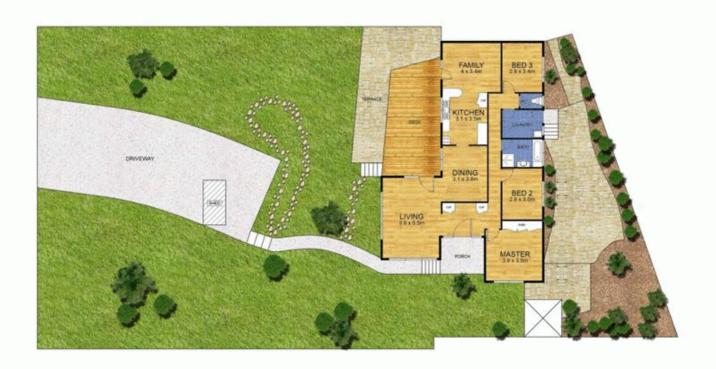

## 14 Allworth Drive Davidson NSW

Refresh, redesign or rebuild (STCA) and fully capitalise in this popular location. Nestled on a large 809 m2 (approx) parcel of land this family home comprises.

- Light and bright lounge room, with separate dining areaThree bedrooms (master with built in robes)
- Kitchen with meals area
- Full bathroom, separate WC
- Large entertaining balcony with leafy outlook.

3 📭 1 🖺 1 🗬

Land Size: 809 sqm

: https://www.skylinerealestate.com.au/sale/n View

sw/northern-beaches/davidson/residential/h

ouse/5823766

O 1 2 3 4 5
Scale in metres. Indicative only. Dimensions are approximate. All information contained herein is gathered from sources we believe to be reliable. However we cannot guarantee its accuracy and interested persons should rely on their own enquiries.

INT : 122m<sup>2</sup> EXT : 66m<sup>2</sup>