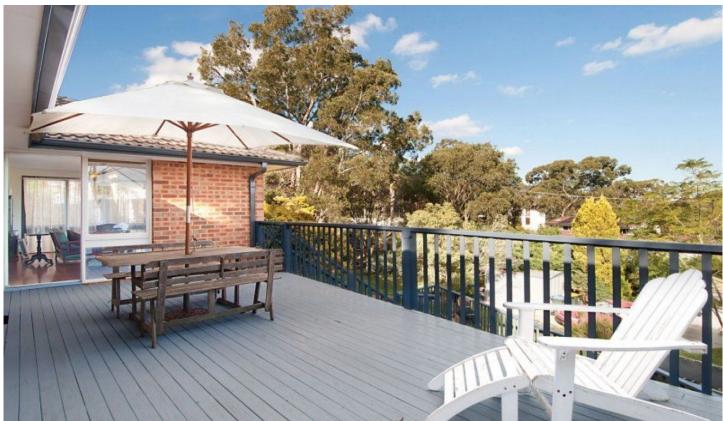

## 14 Allworth Drive Davidson NSW

Refresh, redesign or rebuild (STCA) and fully capitalise in this popular location. Nestled on a large 809 m2 (approx) parcel of land this family home comprises.

- Light and bright lounge room, with separate dining areaThree bedrooms (master with built in robes)
- Kitchen with meals area
- Full bathroom, separate WC
- Large entertaining balcony with leafy outlook.