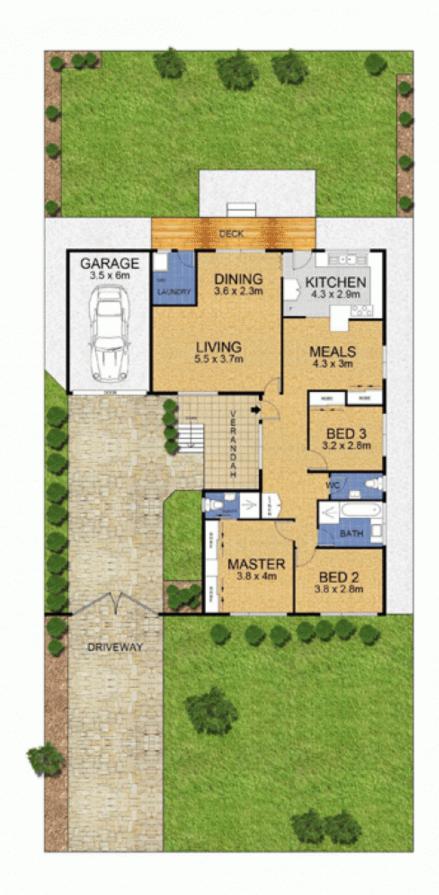

- High ceilings and good size rooms throughoutOpen plan kitchen and meals area
- Spacious lounge and dining room
- Three good size bedrooms with ensuite to main

- Large garage with high ceiling plus additional off street parking

- The kitchen overlooks the level rear yard ideal for kids
- Family friendly street Quiet yet handy to amenities

Land Size : 556 sqm View

: https://www.skylinerealestate.com.au/sale/n sw/northern-beaches/beacon-hill/residential/ house/5823768

Stuart Bath 02 9452 3444

INT : 124m<sup>2</sup> GARAGE : 22m<sup>2</sup> EXT : 21m<sup>2</sup>

Scale in metres. Indicative only, Dimensions are approximate. All information contained herein is gathered from sources we believe to be reliable. However we cannot guarantee its accuracy and interested persons should rely on their own enquiries.