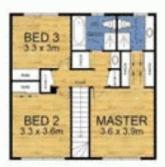

Large family home with scope to improve and reap the benefits.

4 🗀 2 🔓 1 🗬

**View**: https://www.skylinerealestate.com.au/sale/nsw/no rthern-beaches/cromer/residential/house/582376 9

**UPPER LEVEL** 

## **GROUND LEVEL**

1 1 1 1 1

Scale in metres, Indicative only. Dimensions, are approximate. All information contained herein is gathered from sources we believe to be reliable. However we cannot guarantee its accuracy and interested persons should rely on their own enquiries.

GROUND : 115m² UPPER : 65m² GARAGE : 15m² SHED : 2m² EXT : 93m²