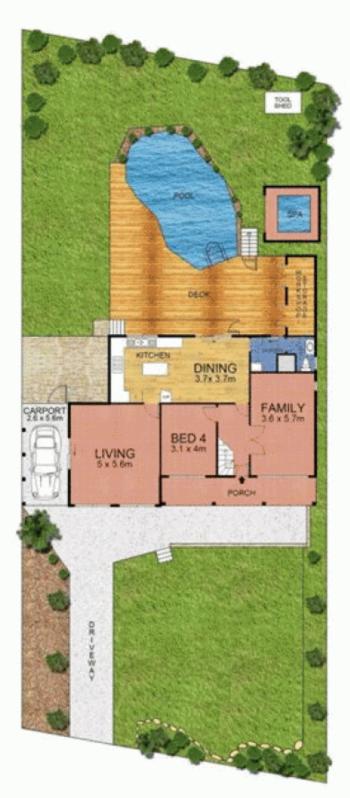

## 30 Little Willandra Road Cromer NSW

Spacious interiors, sunlit rear garden and a central lifestyle locale all combine to create a great living environment in this generous family home.

- Four good size bedrooms (master with ensuite)Open plan kitchen family area plus separate loungeRumpus area, Three bathrooms
- Large entertaining deck with swimming pool
- Good yard for kids and plenty of storage.

## **GROUND LEVEL**

1 1 1 1 1

Scale in metres, Indicative only. Dimensions, are approximate. All information contained herein is gathered from sources we believe to be reliable. However we cannot guarantee its accuracy and interested persons should rely on their own enquiries.

GROUND : 115m² UPPER : 65m² GARAGE : 15m² SHED : 2m² EXT : 93m²