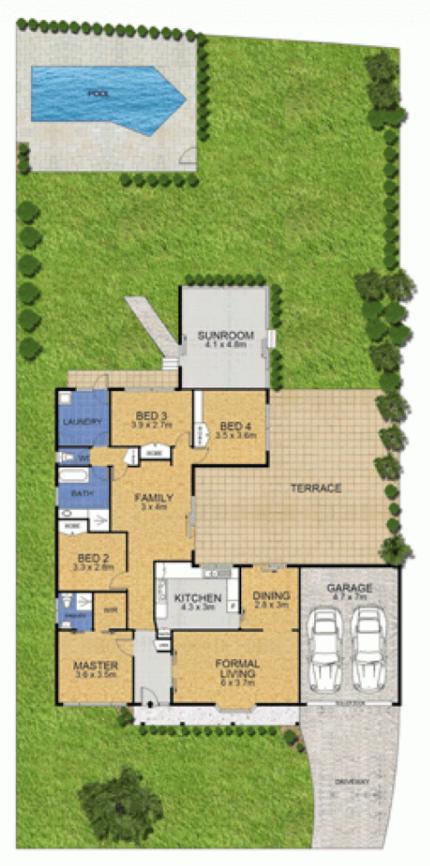

## **6 Hyndes Place Davidson NSW**

Set over a spacious single level and embracing generous indoor/outdoor living make this an ideal family home positioned on almost 800sqm of land and positioned in a cul de sac amongst other quality homes

- Four bedrooms main with ensuite
- Living areas include formal lounge/dining and air conditioned family room opening to paved courtyard
- Separate games room overlooking north facing in ground pool
- Double drive thru garage with auto door perfect for boats, trailers etc
- With Schools, City Transport, Parks and Garigal National Park moments away makes this very popular family location

4 🕒 2 📛 2 🖨

Land Size: 797 sqm

View: https://www.skylinerealestate.com.au/sale/n

sw/northern-beaches/davidson/residential/h

ouse/5823773

Scale in metres. Indicative only. Dimensions are approximate. All information contained herein is gathered from sources we believe to be reliable. However we cannot guarantee its accuracy and interested persons should rely on their own enquiries.

6 Hyndes Place, Davidson