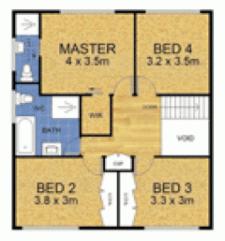

## FIRST FLOOR

## **51 Elm Avenue Belrose NSW**

Appealing to the entertainer, this family home boasts a combination of indoor living areas and a huge alfresco undercover deck overlooking in ground pool.

Four bright and spacious bedrooms and three bathrooms Designer kitchen with Corian bench tops with quality fitting and servery to alfresco deck