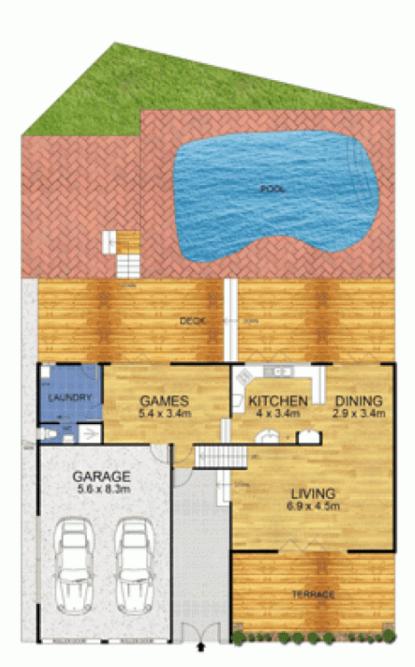

## GROUND FLOOR

Floor plan by www.topsnap.com 1300 867 762

## **51 Elm Avenue Belrose NSW**

Appealing to the entertainer, this family home boasts a combination of indoor living areas and a huge alfresco undercover deck overlooking in ground pool.

Four bright and spacious bedrooms and three bathrooms Designer kitchen with Corian bench tops with quality fitting and servery to alfresco deck

Open plan lounge ,dining and family room with bi fold doors opening out to deck

Double lock up garage with room for other vehicles with 2nd street access

The complete package location, space, pool and entertaining.