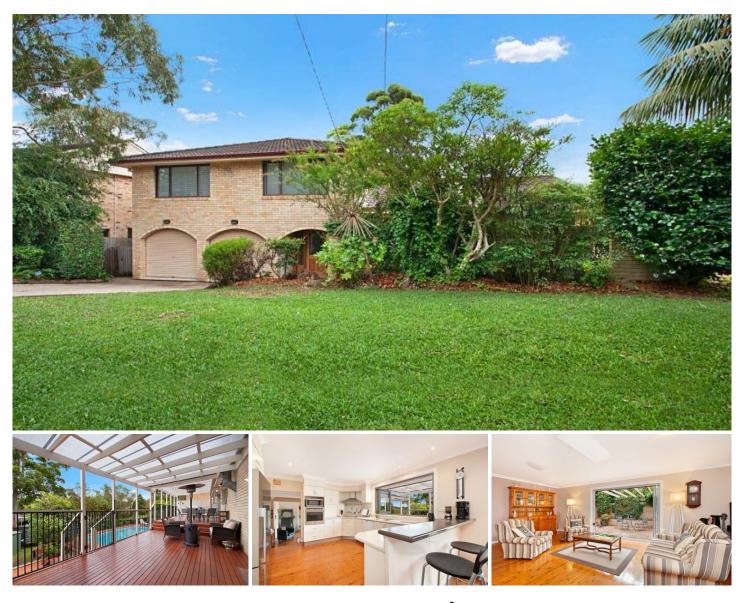

## **51 Elm Avenue Belrose NSW**

Appealing to the entertainer, this family home boasts a combination of indoor living areas and a huge alfresco undercover deck overlooking in ground pool.

Four bright and spacious bedrooms and three bathrooms Designer kitchen with Corian bench tops with quality fitting and servery to alfresco deck

Open plan lounge ,dining and family room with bi fold doors opening out to deck

Double lock up garage with room for other vehicles with 2nd street access

The complete package location, space, pool and entertaining.