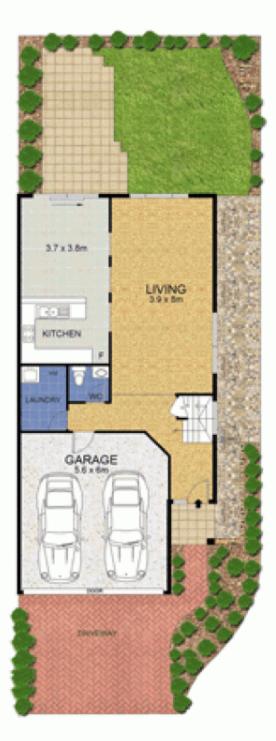

Double garage with auto door & internal access.

Conveniently located, close to transport, shops, clubs and schools

Perfect fit for downsizers or low maintenance living in a convenient location.

## 4 🛤 3 🚔 2 🚘

View

Land Size : 274 sqm

: https://www.skylinerealestate.com.au/sale/n sw/northern-beaches/belrose/residential/se mi-detached/5823775

UPSTAIRS

DOWNSTAIRS

2 Childs Circuit, Belrose

Floor plan by www.topsnap.com 1300 867 762