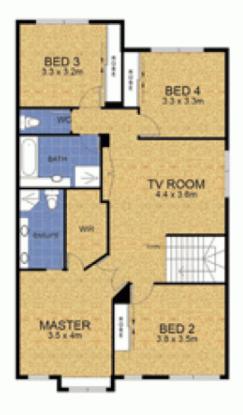

## 2 Childs Circuit Belrose NSW

This sleek immaculately presented low maintenance Torrens Title town home maximises the natural light, space and catches the north east breezes.

4 double bedrooms, all with built-ins, master bedroom with luxurious ensuite and walk-in robes.

Separate light filled living areas on both levels-ducted A/C, natural gas outlets.

Open -plan kitchen with European S/S appliances & caesar stone benchtops

Private landscaped child friendly garden, great for alfresco entertaining

## 4 🛤 3 🚔 2 🚘

View

Land Size : 274 sqm

: https://www.skylinerealestate.com.au/sale/n sw/northern-beaches/belrose/residential/se mi-detached/5823775

UPSTAIRS

DOWNSTAIRS

2 Childs Circuit, Belrose

Floor plan by www.topsnap.com 1300 867 762