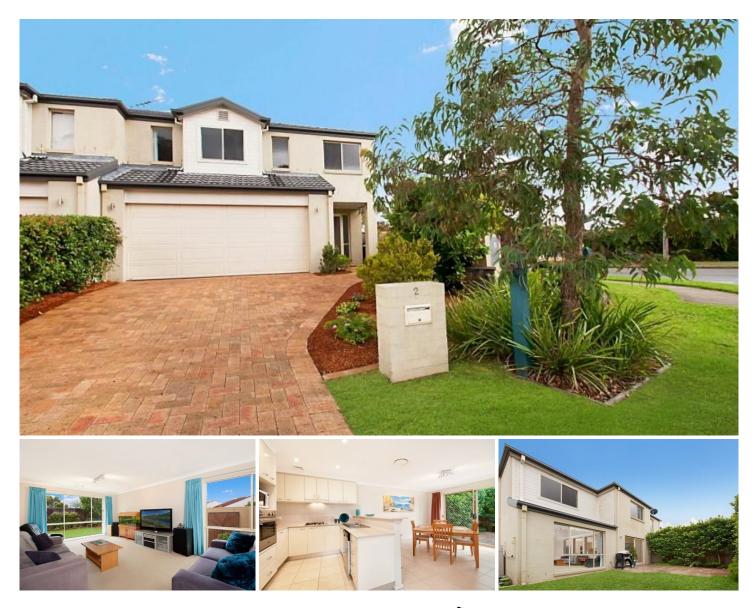

## 2 Childs Circuit Belrose NSW

This sleek immaculately presented low maintenance Torrens Title town home maximises the natural light, space and catches the north east breezes.

4 double bedrooms, all with built-ins, master bedroom with luxurious ensuite and walk-in robes.

Separate light filled living areas on both levels-ducted A/C, natural gas outlets.

Open -plan kitchen with European S/S appliances & caesar stone benchtops

Private landscaped child friendly garden, great for alfresco entertaining

Double garage with auto door & internal access.

Conveniently located, close to transport, shops, clubs and schools

Perfect fit for downsizers or low maintenance living in a convenient location.

## 4 🛤 3 🚔 2 🚘

View

Land Size : 274 sqm

: https://www.skylinerealestate.com.au/sale/n sw/northern-beaches/belrose/residential/se mi-detached/5823775

UPSTAIRS

DOWNSTAIRS

2 Childs Circuit, Belrose

Floor plan by www.topsnap.com 1300 867 762