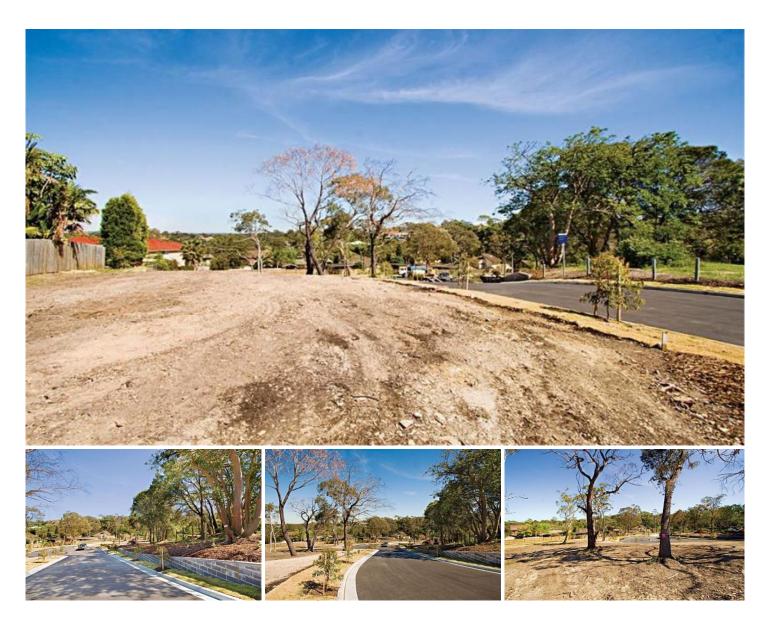

## 2 Irma Place Frenchs Forest NSW

Looking to build that dream family home? Fantastic vacant block of land located in a new cul-de-sac in the heart of the sought after Bantry Bay area. Facing Irma Place and Rangers Retreat Road this block is 626sqm with mostly level building area.

This leafy location is within close proximity to all amenities and positioned amongst Dress Circle homes. The hard work has been completed with all underground services and most drainage requirements completed.

Fantastic opportunity for buyers looking to build your dream home.

Land Size: 604 sqm

View : https://www.skylinerealestate.com.au/sale/n

sw/northern-beaches/frenchs-forest/resident

ial/land/5823777

Stuart Bath 02 9452 3444