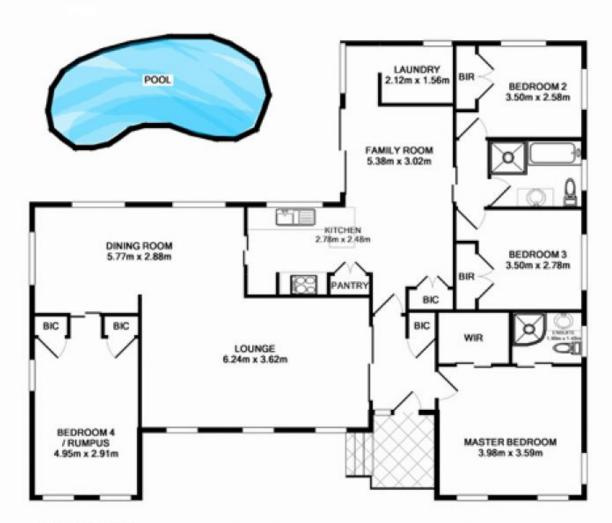

## 50 Elm Avenue BELROSE NSW

With ample living and entertaining both indoor & outdoor will make this home a family favourite...

- \* Sundrenched inground pooland BBQ area \* Large living areas with an easy flow \* Four bedrooms and two bathrooms

4 🕒 2 🖺 1 🗬

Land Size: 696 sqm

: https://www.skylinerealestate.com.au/sale/n View

sw/northern-beaches/belrose/residential/ho

use/5823780