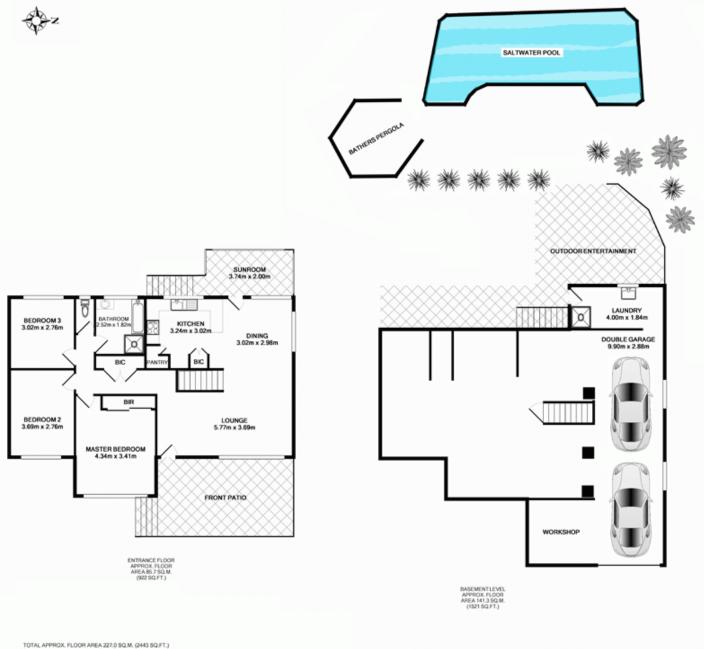

## 24 Romford Road FRENCHS FOREST NSW

This lovely family home is immaculate throughout and located in a sought after street and backing onto a quiet childrens reserve...

- \* Stunning kitchen opening to living area and overlooking rear garden
- \* Open plan living rooms with polished timber floors throughout
- \* Three bedrooms, modern bathroom, bright and airy throughout
- \* Huge underhouse workshop/storage area plus double tandem garage
- \* Fantastic rear garden with sundrenched inground pool and entertaining area

3 📭 2 🖺 2 🖨

**View**: https://www.skylinerealestate.com.au/sale/nsw/northern-beaches/frenchs-forest/residential/house/5823781

Stuart Bath 02 9452 3444

TOTAL APPROX. FLOOR AREA 227.0 SQ.M. (244) SQ.FT.). Measurements are approximate. Not to Scale. For Businshive purposes only.