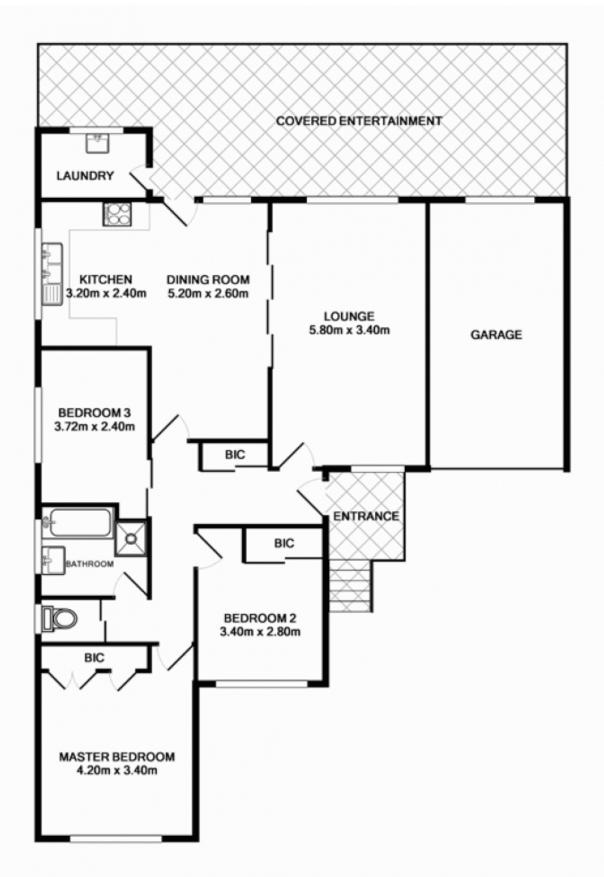

## 27 Bimbadeen Crescent FRENCHS FOREST NSW

Great home for first-time buyers looking to secure a solid home in a fantastic street...

- \* Sunny Northerly aspect with some views
- \* Open plan kitchen and meals/family room
- \* Separate living area with large windows allowing ample natural light
- \* The kitchen opens out to an Undercover entertaining area \* Lock up garage potential to make a huge living area
- \* Great home great location great value!