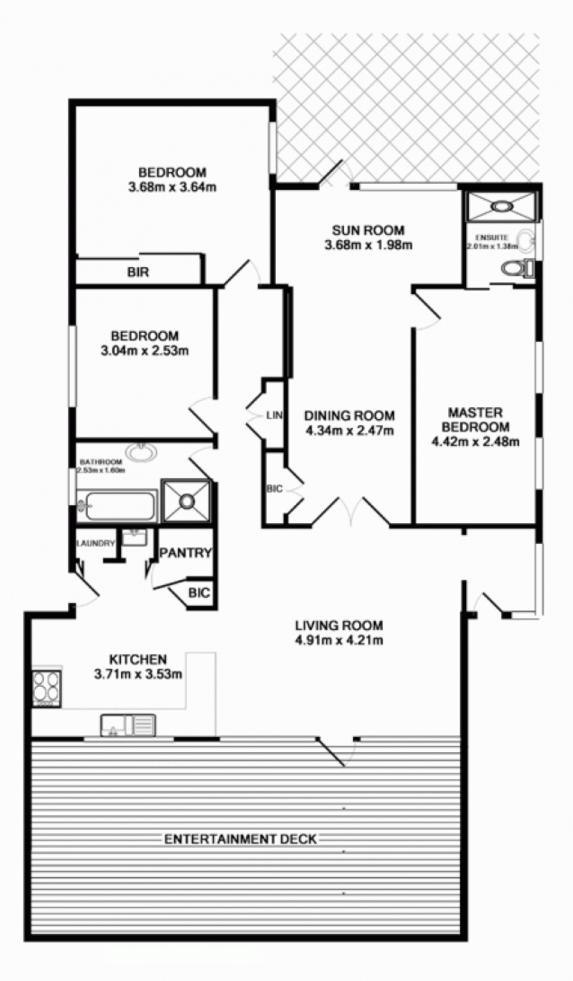

## **BEACON HILL**

A perfect starting point into the northern beaches market, conveniently located to transport, schools and local parks

- \* Open plan lounge dining with polished floor boards
  \* Three bedrooms, large deck with ocean views
- \* Modern kitchen and two bathrooms
- \* Low maintenance yard ideal for entertaining or a small

This property will perfectly accommodate the young family with the ability to improve and reap the benefits.

3 📭 2 🖺 1 🗬

Land Size: 603 sqm

: https://www.skylinerealestate.com.au/sale/n View

sw/northern-beaches/beacon-hill/residential/