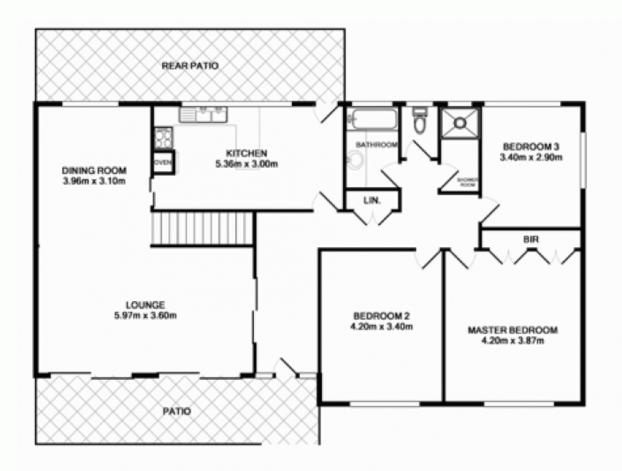

## **NARRAWEENA**

A substantial family home with a versatile floor plan, district outlook in a very popular location.

- \* Large L shaped lounge dining, Kitchen with meals area.\* The ability for self-contained accommodation for in-laws or extended families
- Three bedrooms upstairs and two additional rooms plus rumpus downstairs
- \* Two bathrooms, rear balcony over looking the level rear
- \* Large lock-up garaging with loads of extra storage space. An excellent opportunity to capitalize on a solid original home with plenty of space.

4 🗀 2 🔓 2 🖨

Land Size: 563 sqm

: https://www.skylinerealestate.com.au/sale/n View

sw/northern-beaches/narraweena/residentia

I/house/5823786

1ST FLOOR APPROX. FLOOR AREA 121.2 SQ.M. (1304 SQ.FT.)

GROUND FLOOR APPROX. FLOOR AREA 126.9 SQ.M. (1366 SQ.FT.)