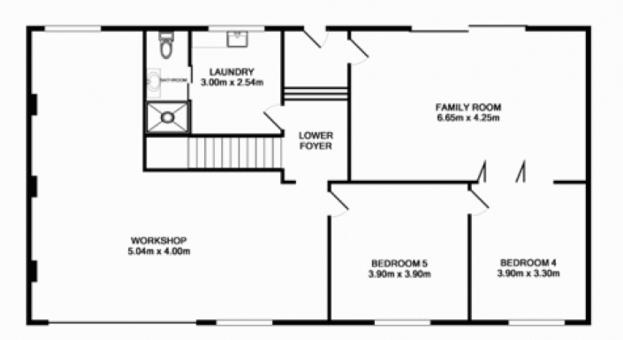

## **NARRAWEENA**

A substantial family home with a versatile floor plan, district outlook in a very popular location.

- \* Large L shaped lounge dining, Kitchen with meals area.\* The ability for self-contained accommodation for in-laws or extended families
- Three bedrooms upstairs and two additional rooms plus rumpus downstairs
- \* Two bathrooms, rear balcony over looking the level rear
- \* Large lock-up garaging with loads of extra storage space. An excellent opportunity to capitalize on a solid original home with plenty of space.

4 🗀 2 🔓 2 🖨

Land Size: 563 sqm

: https://www.skylinerealestate.com.au/sale/n View

sw/northern-beaches/narraweena/residentia

I/house/5823786

1ST FLOOR APPROX. FLOOR AREA 121.2 SQ.M. (1304 SQ.FT.)

GROUND FLOOR APPROX. FLOOR AREA 126.9 SQ.M. (1366 SQ.FT.)