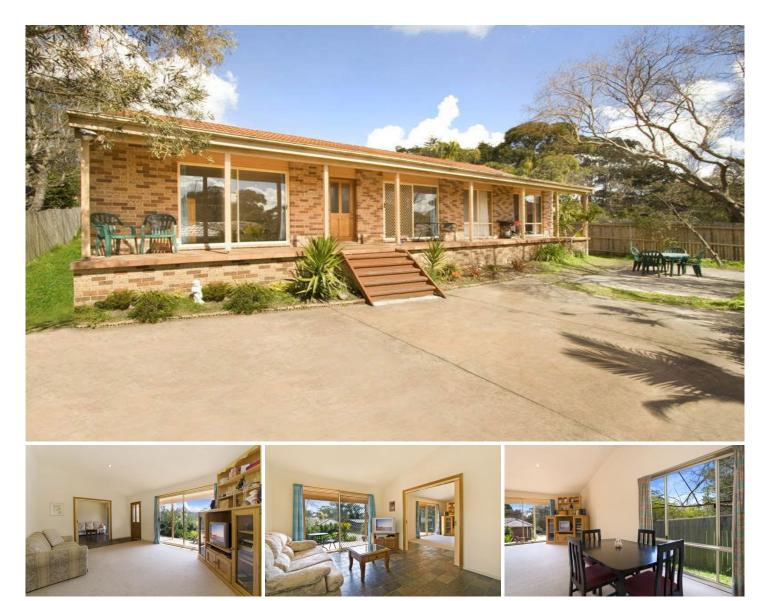

## **13A Tristram Road BEACON HILL NSW**

A perfect north aspect bathes this home in natural sunlight. Contemporary open plan living areas with low maintenance gardens are perfect for the first home buyer or downsizer. \* Open plan kitchen family room
\* L shaped lounge dining, Modern bathroom
\* Three good size bedrooms (all with built in robes)

- \* Ample parking for two vehicles

Enjoying the conveniences of a family home, offering an easy low maintenance lifestyle in an excellent location.

## 3 🎮 1 🚰

Land Size : 417 sqm

View

: https://www.skylinerealestate.com.au/sale/n sw/northern-beaches/beacon-hill/residential/ house/5823788