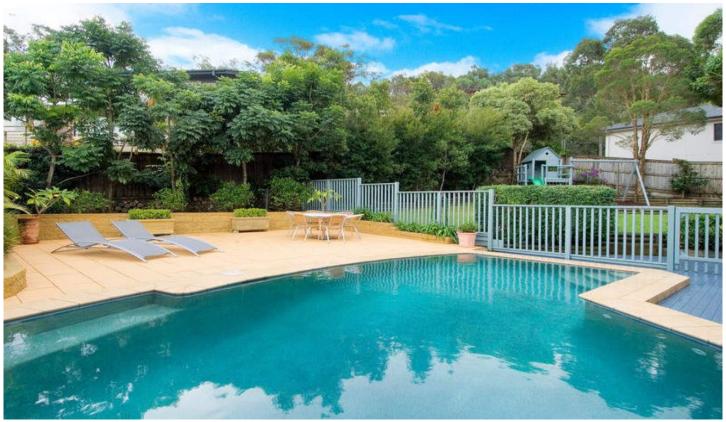

## 7 Govett Place DAVIDSON NSW

Beautifully presented and maintained, in a quiet location, this property is ideal for easy family living on a 822 sqm parcel of land.

- \* Five bedrooms with built in robes and three bathrooms.
- \* Solar heated in-ground pool with paved entertaining area.
- \* Modern kitchen overlooking the pool & lawn area with kids cubbyhouse.
- \* Living areas with natural light and timber floors.
- \* Double lock up garage plus workshop / storage area.