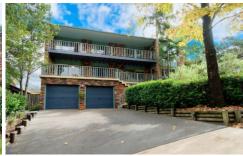

## 7 Govett Place DAVIDSON NSW

Beautifully presented and maintained, in a quiet location, this property is ideal for easy family living on a 822 sqm parcel of land.

- \* Five bedrooms with built in robes and three bathrooms.
- \* Solar heated in-ground pool with paved entertaining area.
- \* Modern kitchen overlooking the pool & lawn area with kids cubbyhouse.
- \* Living areas with natural light and timber floors.
- \* Double lock up garage plus workshop / storage area.