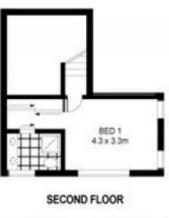

## 81 The Esplanade FRENCHS FOREST NSW

Enjoy a low maintenance lifestyle with district and valley outlook.

Torrens Title Townhouse.

Four generous bedrooms. Two bathrooms. Modern open plan kitchen with meals area.

4 📮 2 🖺 2 🗬

Land Size: 310 sqm

**View**: https://www.skylinerealestate.com.au/sale/n

sw/northern-beaches/frenchs-forest/resident

ial/house/5823790

FIRST FLOOR

SCALE (METRES)

INT : 195.01m² Z