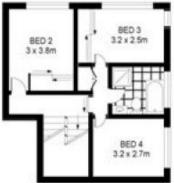

## 81 The Esplanade FRENCHS FOREST NSW

Enjoy a low maintenance lifestyle with district and valley outlook.

Torrens Title Townhouse.

Four generous bedrooms. Two bathrooms. Modern open plan kitchen with meals area.

4 📮 2 🖺 2 🗬

Land Size: 310 sqm

**View**: https://www.skylinerealestate.com.au/sale/n

sw/northern-beaches/frenchs-forest/resident

ial/house/5823790

FIRST FLOOR

SCALE (METRES)

INT : 195.01m² Z