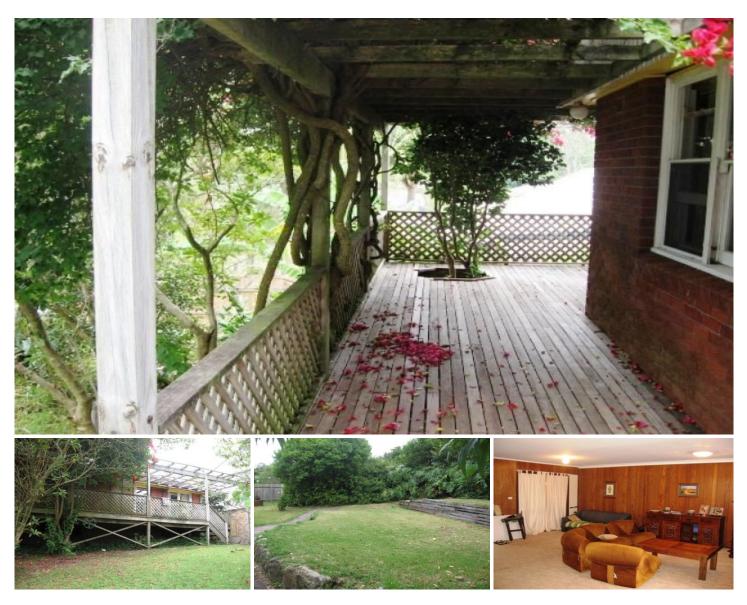

## **13 Parni Place FRENCHS FOREST NSW**

An excellent opportunity to get into the market at entry level. This home needs some work but offers loads of accomodation and potential.

- Spacious open plan living areas
- Huge rumpus room running the full length of the home and overlooking the large rear garden and lawn area
  Three good sized bedrooms plus two bathrooms
- Original kitchen open to the living and rumpus rooms
- Plenty of room to renovate and reap the rewards.
- Currently Leased until 20/06/2009