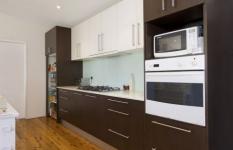

- \* Split level living area with large bi fold door opening to the under cover entertaining area
- \* Open plan kitchen meals area, full modern bathroom
- \* Three good size bedrooms (Built ins in all)
- \* Fantastic level rear yard ideal for kids and pets
- \* Double lock up garage.