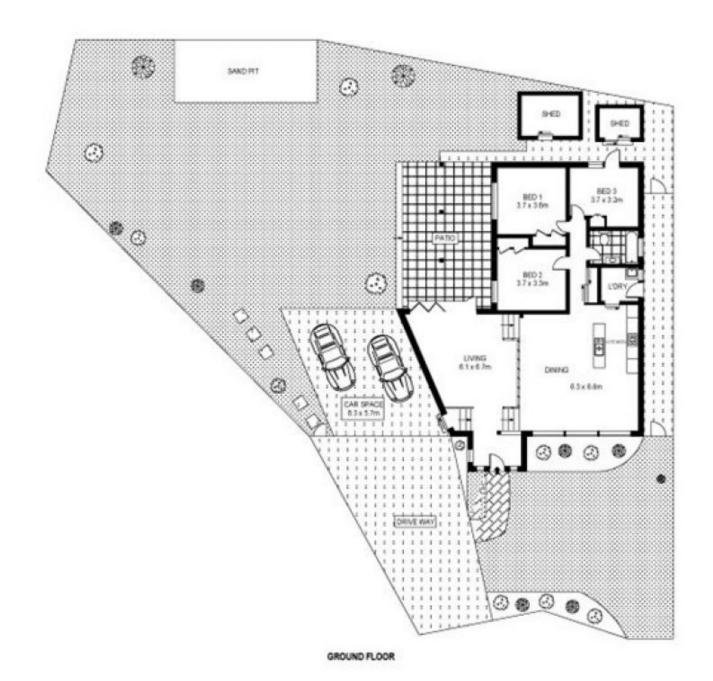

## **6 Opala Street BELROSE NSW**

A home of generous, open spaces and bright interiors, tastefully adapted to modern family living. Positioned in a very popular location only moments from shops, schools and transport.

- \* Split level living area with large bi fold door opening to the under cover entertaining area
- \* Open plan kitchen meals area, full modern bathroom
- \* Three good size bedrooms (Built ins in all)
- \* Fantastic level rear yard ideal for kids and pets
- \* Double lock up garage.

3 📭 1 🖺 2 🗬

Land Size: 701 sqm

**View**: https://www.skylinerealestate.com.au/sale/n

sw/northern-beaches/belrose/residential/ho

use/5823793

SCALE (METRES)

INT: 146.20m<sup>2</sup>