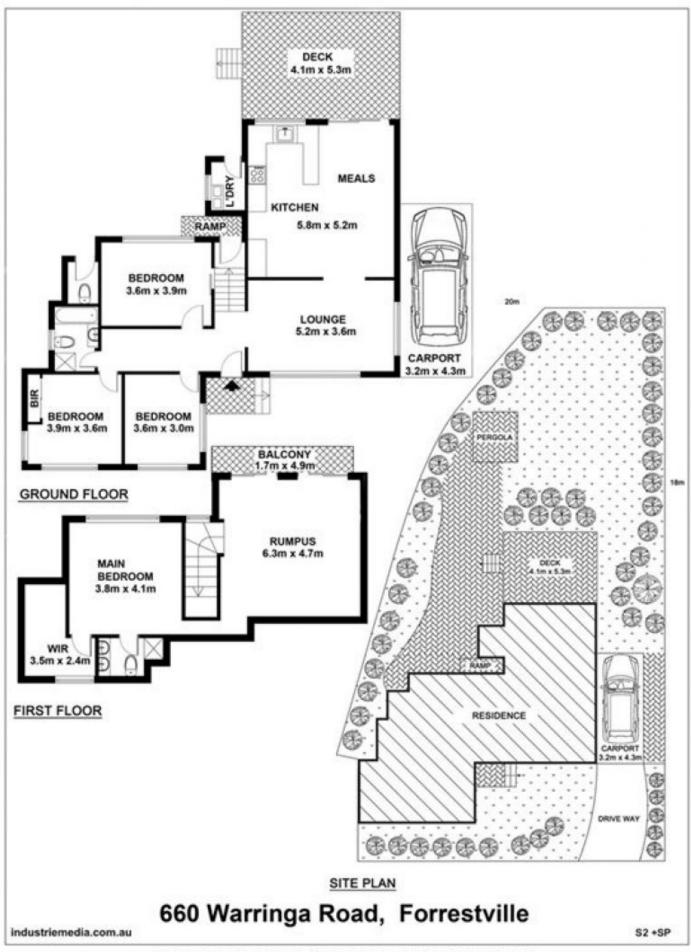

## 660 Warringah Road FORESTVILLE NSW

Flowing over two well proportioned levels, this inviting home is designed for comfortable and casual living, with Loads of natural light and plenty of space for the large family. Conveniently located just moments to shops, schools and transport.

- \* Formal lounge plus second living area with district outlook
- \* Four bedrooms master with ensuite and walk in robe
- \* Spacious open plan kitchen family room flowing onto the large entertaining deck
- \* Fantastic park like rear yard ideal for kids or pets (911m2 approx)
- \* Click on the VIRTUAL TOUR link for an on line tour

4 🕒 2 📛 1 🗬

Land Size : 911 sqm

View : https://www.skylinerealestate.com.au/sale/n

sw/northern-beaches/forestville/residential/h

ouse/5823794