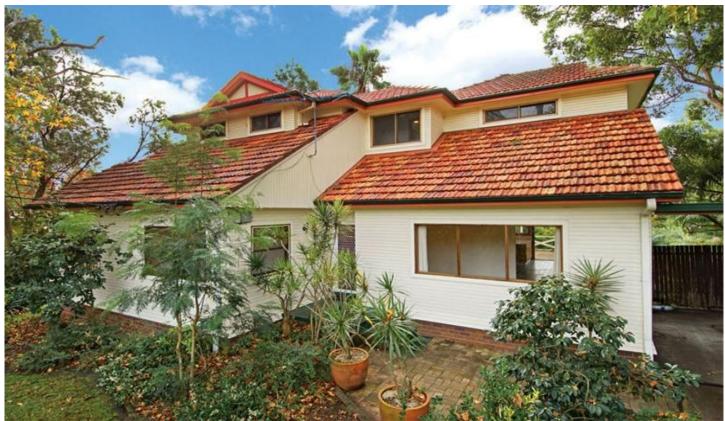

## 660 Warringah Road FORESTVILLE NSW

Flowing over two well proportioned levels, this inviting home is designed for comfortable and casual living, with Loads of natural light and plenty of space for the large family. Conveniently located just moments to shops, schools and transport.

- \* Formal lounge plus second living area with district outlook
- \* Four bedrooms master with ensuite and walk in robe
- \* Spacious open plan kitchen family room flowing onto the large entertaining deck
- \* Fantastic park like rear yard ideal for kids or pets (911m2 approx)
- \* Click on the VIRTUAL TOUR link for an on line tour