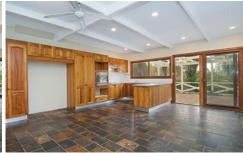

- \* Formal lounge plus second living area with district outlook
- \* Four bedrooms master with ensuite and walk in robe
- \* Spacious open plan kitchen family room flowing onto the large entertaining deck
- \* Fantastic park like rear yard ideal for kids or pets (911m2 approx)
- \* Click on the VIRTUAL TOUR link for an on line tour