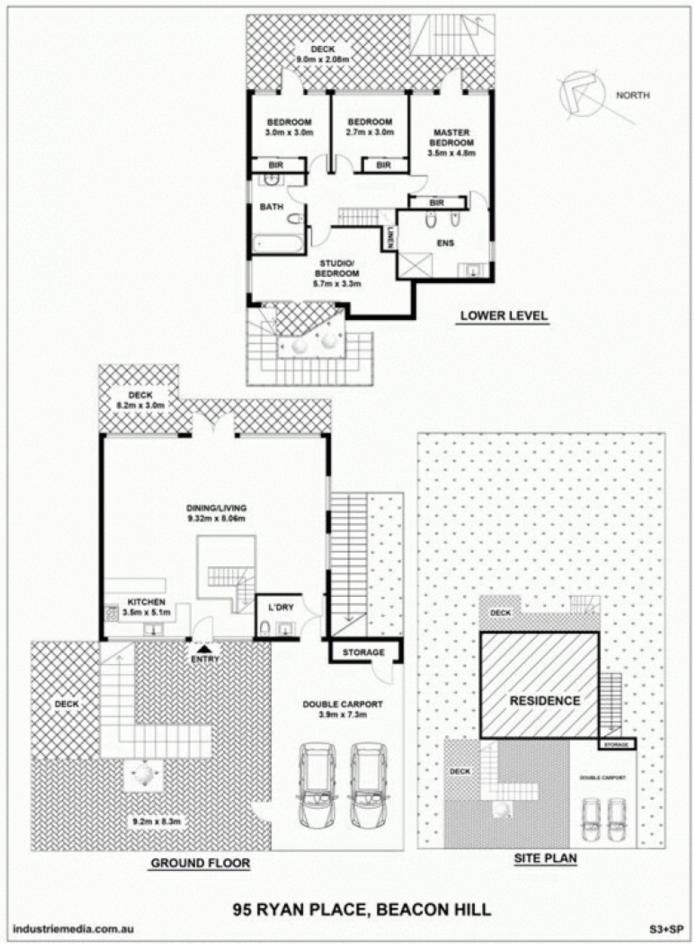

## 95 Ryan Place BEACON HILL NSW

SOLD!! Defined by its generous proportions, with the emphasis on open plan and large full length balconies. This two storey brick veneer family home consists of four bedrooms and is positioned in a quiet leafy setting.

- " Good size bedrooms (master with ensuite)
- " Open plan kitchen, Spacious living areas with air-conditioner
- " Two modern bathrooms (one with spa bath)
- " Large balconies and tiled entertaining areas Great back yard for kids to explore and double car accommodation with auto door

CLICK ON THE VIRTUAL TOUR ICON FOR AN ON LINE TOUR AND INTERACTIVE FLOOR PLAN

4 🕒 2 📛 2 🖨

Land Size: 592 sqm

View : https://www.skylinerealestate.com.au/sale/n

sw/northern-beaches/beacon-hill/residential/