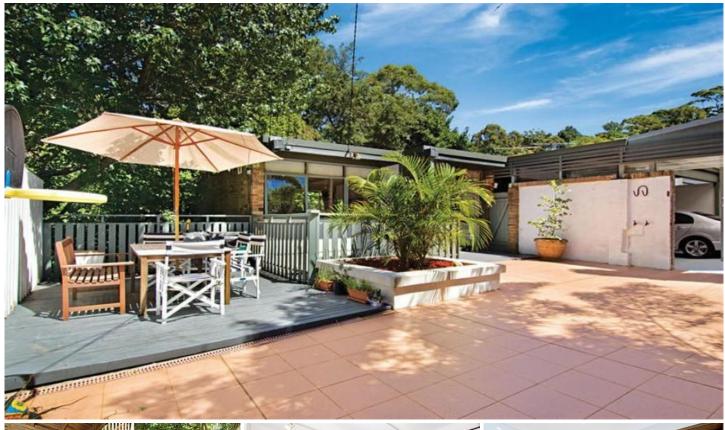

## 95 Ryan Place BEACON HILL NSW

SOLD!! Defined by its generous proportions, with the emphasis on open plan and large full length balconies. This two storey brick veneer family home consists of four bedrooms and is positioned in a quiet leafy setting.

- " Good size bedrooms (master with ensuite)
- " Open plan kitchen, Spacious living areas with air-conditioner
- " Two modern bathrooms (one with spa bath)
- " Large balconies and tiled entertaining areas Great back yard for kids to explore and double car accommodation with auto door