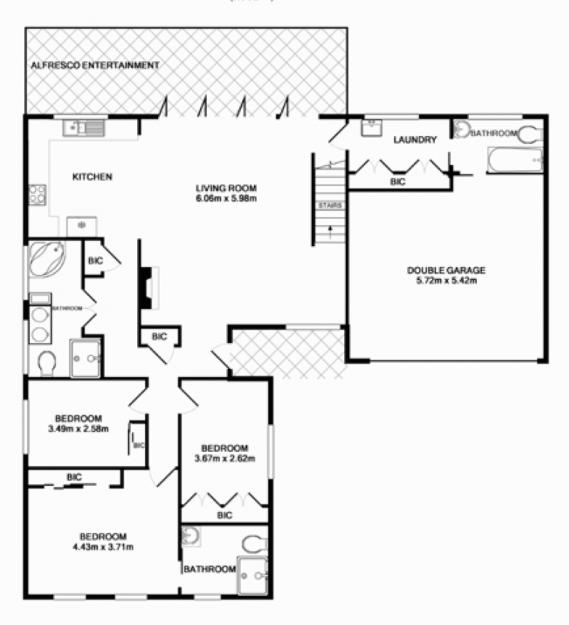

Nothing has been spared in this immaculate home and features:

- Five bedrooms and four modern bathrooms with spa baths.
- Open plan and separate living areas opening to entertainment terrace with idyllic views overlooking the National Park.
- Modern kitchens with Caesar Stone benches and stainless steel appliances.
- Double Lock up Garage with room for other storage.

5 📭 4 🖺 2 🖨

Land Size: 734 sqm

View : https://www.skylinerealestate.com.au/sale/n

sw/northern-beaches/davidson/residential/h

ouse/5823799

BASEMENT LEVEL APPROX. FLOOR AREA 83.9 SQ.M. (903 SQ.FT.)

GROUND FLOOR APPROX. FLOOR AREA 169.4 SQLM (1608 SQ.FT.) TOTAL APPROX. FLOOR AREA 233.3 SQ.M. (2511 SQ.FT.)