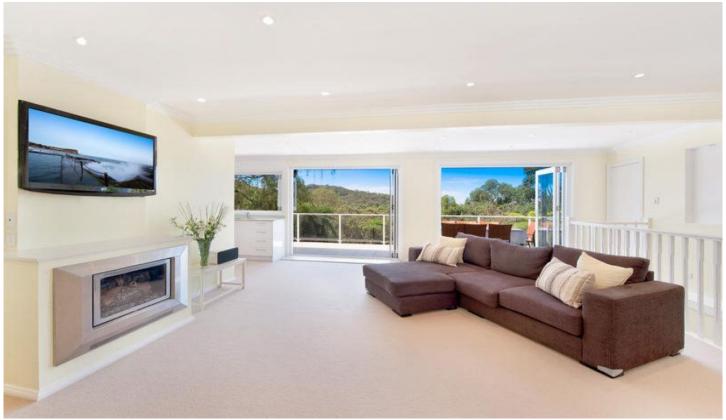

## 23 Allworth Drive DAVIDSON NSW

SOLD!! Nestled in one of Davidson's most sought after streets and set on the door step of the National Park is this ultra modern family residence. Featuring light filled and spacious living areas with a versatile floor plan and perfect for dual living / in law accommodation.

Nothing has been spared in this immaculate home and features:

- Five bedrooms and four modern bathrooms with spa baths.
- Open plan and separate living areas opening to entertainment terrace with idyllic views overlooking the National Park.
- Modern kitchens with Caesar Stone benches and stainless steel appliances.
- Double Lock up Garage with room for other storage.