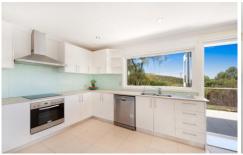

Nothing has been spared in this immaculate home and features:

- Five bedrooms and four modern bathrooms with spa baths.
- Open plan and separate living areas opening to entertainment terrace with idyllic views overlooking the National Park.
- Modern kitchens with Caesar Stone benches and stainless steel appliances.
- Double Lock up Garage with room for other storage.