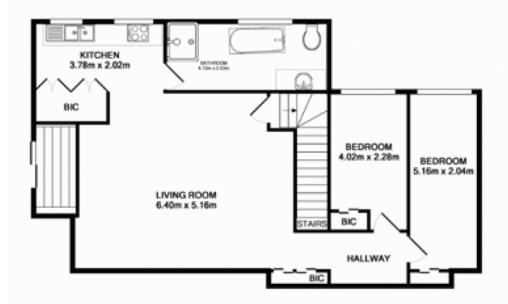

Nothing has been spared in this immaculate home and features:

- Five bedrooms and four modern bathrooms with spa baths.
- Open plan and separate living areas opening to entertainment terrace with idyllic views overlooking the National Park.
- Modern kitchens with Caesar Stone benches and stainless steel appliances.
- Double Lock up Garage with room for other storage.

5 📭 4 🖺 2 🖨

Land Size: 734 sqm

View : https://www.skylinerealestate.com.au/sale/n

sw/northern-beaches/davidson/residential/h

ouse/5823799

BASEMENT LEVEL APPROX. FLOOR AREA 83.9 SQ.M. (903 SQ.FT.)

GROUND FLOOR APPROX. FLOOR AREA 169.4 SQLM (1608 SQ.FT.) TOTAL APPROX. FLOOR AREA 233.3 SQ.M. (2511 SQ.FT.)