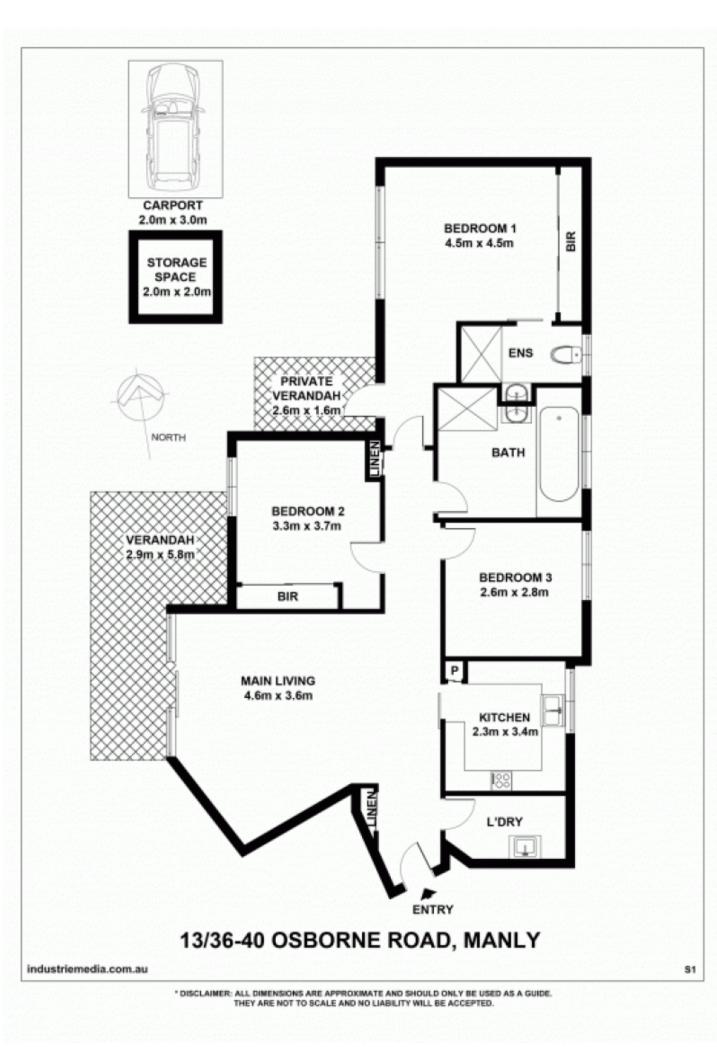

## 13/36-40 Osborne Road MANLY NSW

SOLD!! Such a rare opportunity will only present itself once.

Lifestyle - Positioned on the prestigious Eastern Hill, close to idyllic Little Manly Beach and scenic foreshore parkland, this superbly proportioned apartment enjoys a wonderful open outlook which captures amazing sunsets to the South West. This spacious home unit offers the renovator a dream opportunity.

Features - Set on the second floor of the beautifully maintained and sought after Bridgedeck block surrounded by lush gardens, it's an easy stroll to the foreshore, ferry and cosmopolitan heart of Manly, restaurants, CBD transport, schools and beaches featuring large windows maximising sunlight and refreshing coastal breezes.