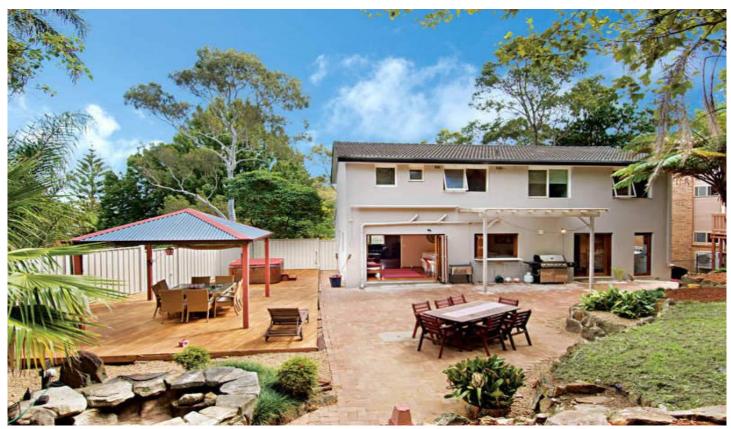

## 8 Flitton Valley Close FRENCHS FOREST NSW

Privately positioned and bathed in sunshine, this spacious family home is located in a lovely Cul-de-sac in a Natural leafy setting.

- Separate lounge, dining and family rooms
- Multiple indoor/outdoor entertaining areas
- Stunning gourmet kitchen with ample bench space and meals area
- Five bedrooms all with built-ins, ensuite, 3 wc's
- Ducted air-con upstairs, Double Garage, sunny level rear yard
- Fantastic home for the growing family

5 Beds 2 Baths 2 Car

5 📭 2 🖺 2 🗬

Land Size: 734 sqm

View: https://www.skylinerealestate.com.au/sale/n

sw/northern-beaches/frenchs-forest/resident

ial/house/5823805

Stuart Bath 02 9452 3444