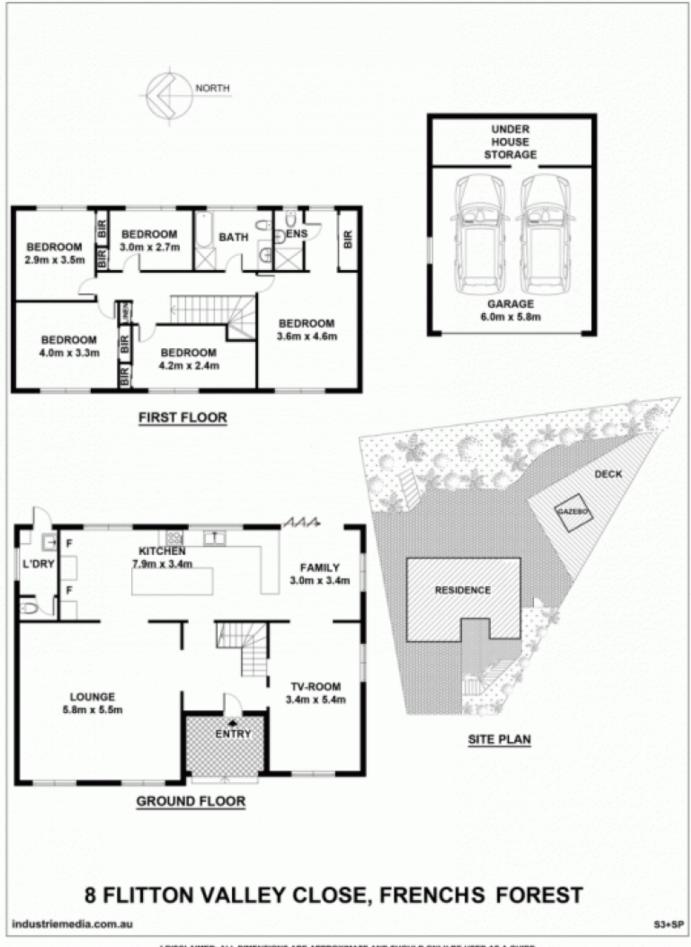

## 8 Flitton Valley Close FRENCHS FOREST NSW

Privately positioned and bathed in sunshine, this spacious family home is located in a lovely Cul-de-sac in a Natural leafy setting.

- Separate lounge, dining and family rooms
- Multiple indoor/outdoor entertaining areas
- Stunning gourmet kitchen with ample bench space and meals area
- Five bedrooms all with built-ins, ensuite, 3 wc's
- Ducted air-con upstairs, Double Garage, sunny level rear yard
- Fantastic home for the growing family

5 Beds 2 Baths 2 Car

5 📭 2 🖺 2 🗬

Land Size: 734 sqm

View: https://www.skylinerealestate.com.au/sale/n

sw/northern-beaches/frenchs-forest/resident

ial/house/5823805

Stuart Bath 02 9452 3444