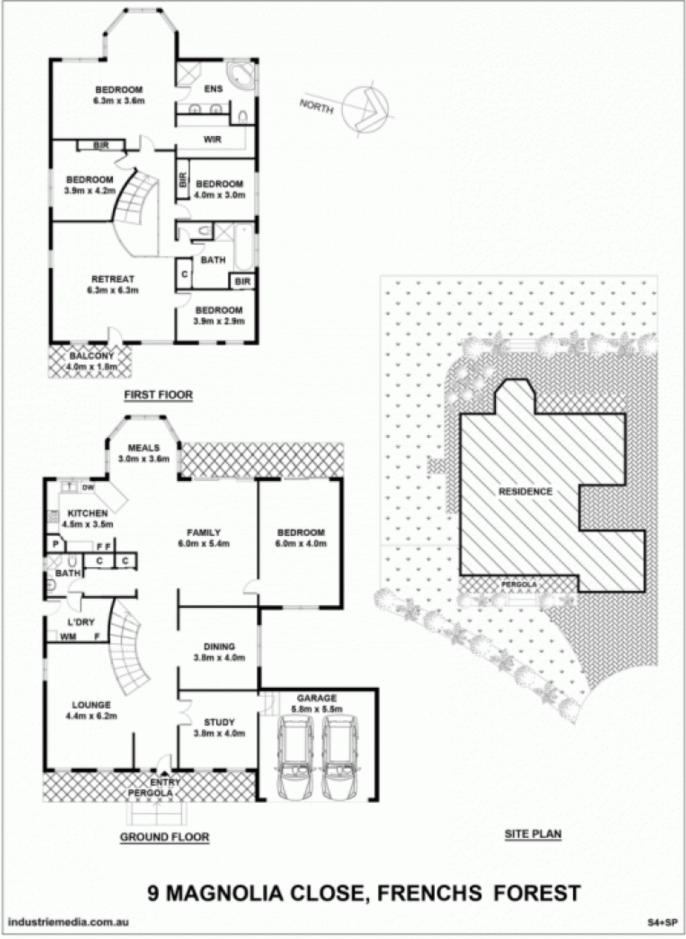

## 9 Magnolia Close FRENCHS FOREST NSW

SOLD!! Contemporary and generously sized, this dual level home is perfect for the family that likes entertaining. Made for a modern family lifestyle and features open plan living and entertaining areas with an easy flow to the landscaped gardens.

- Formal lounge, separate rumpus plus informal entertaining area
- Large open plan kitchen and family room
- Four double bedrooms plus study
- Master suite has walk in robe and ensuite.
- Three bathrooms, polished timber floors, ducted air conditioning
- Double lock up garage.

Popular location amongst other prestige homes.

4 🕒 3 🔓 2 🖨

Land Size: 801 sqm

**View**: https://www.skylinerealestate.com.au/sale/n

sw/northern-beaches/frenchs-forest/resident

ial/house/5823806