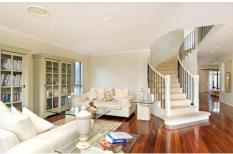

- Formal lounge, separate rumpus plus informal entertaining area
- Large open plan kitchen and family room
- Four double bedrooms plus study
- Master suite has walk in robe and ensuite.
- Three bathrooms, polished timber floors, ducted air conditioning
- Double lock up garage.