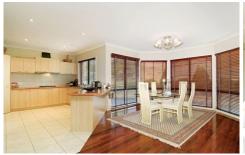

- Formal lounge, separate rumpus plus informal entertaining area
- Large open plan kitchen and family room
- Four double bedrooms plus study
- Master suite has walk in robe and ensuite.
- Three bathrooms, polished timber floors, ducted air conditioning
- Double lock up garage.