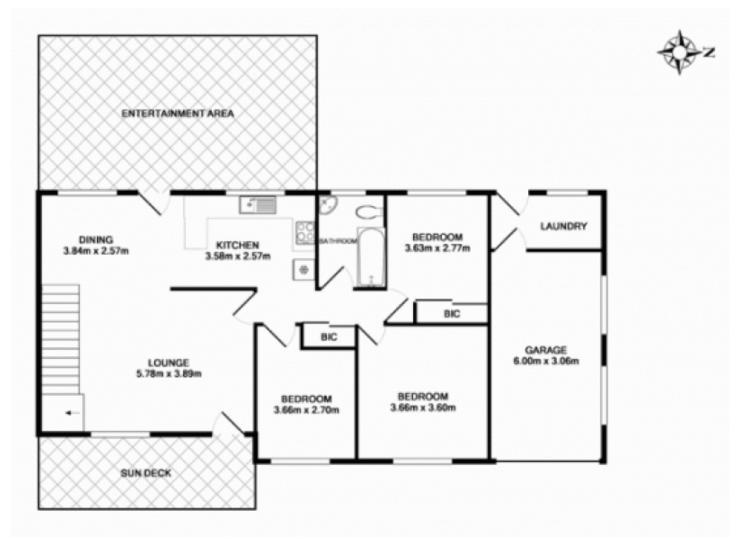

## 4 🛤 2 🚰 2 🚘

- Land Size : 550 sqm View : https://ww
  - : https://www.skylinerealestate.com.au/sale/n sw/northern-beaches/frenchs-forest/resident ial/house/5823809

GROUND FLOOR APPROX, FLOOR AREA 104.1 SQ.M. (1121 SQ.FT.)

1ST FLOOR APPROX. FLOOR AREA 82.7 SQ.M. (890 SQ.FT.) TOTAL APPROX. FLOOR AREA 186.8 SQ.M. (2011 SQ.FT.) Measurements are approximate. Not to Scale. For Businative purposes only.