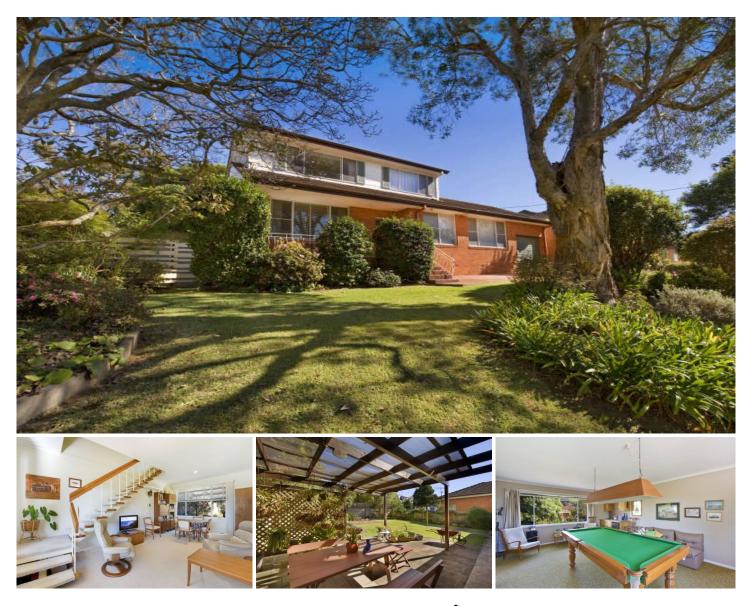

## 4 Jimada Avenue FRENCHS FOREST NSW

SOLD!! Set in the very popular Skyline pocket of Frenchs Forest with an easterly aspect with district and ocean views from the top level.

- Four bedrooms, main with ensuite and ocean views.

- Light filled, air conditioned living areas with 9ft ceilings open to entertaining area downstairs and family room upstairs.

- Kitchen with breakfast bar overlooking child friendly rear garden that captures the northern sun.

- Single lock up garage with auto door with space for other off street parking and storage

Positioned within an easy walk to city and Manly transport, shops, parks and schools nearby.

## 4 🛤 2 🚰 2 🚘

- Land Size : 550 sqm View : https://ww
  - : https://www.skylinerealestate.com.au/sale/n sw/northern-beaches/frenchs-forest/resident ial/house/5823809

GROUND FLOOR APPROX, FLOOR AREA 104.1 SQ.M. (1121 SQ.FT.)