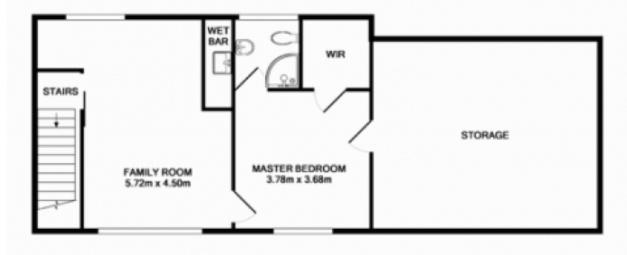

## 4 🛤 2 🚰 2 🚘

- Land Size : 550 sqm View : https://ww
  - : https://www.skylinerealestate.com.au/sale/n sw/northern-beaches/frenchs-forest/resident ial/house/5823809

GROUND FLOOR APPROX, FLOOR AREA 104.1 SQ.M. (1121 SQ.FT.)

1ST FLOOR APPROX. FLOOR AREA 82.7 SQ.M. (890 SQ.FT.) TOTAL APPROX. FLOOR AREA 186.8 SQ.M. (2011 SQ.FT.) Measurements are approximate. Not to Scale. For Businative purposes only.