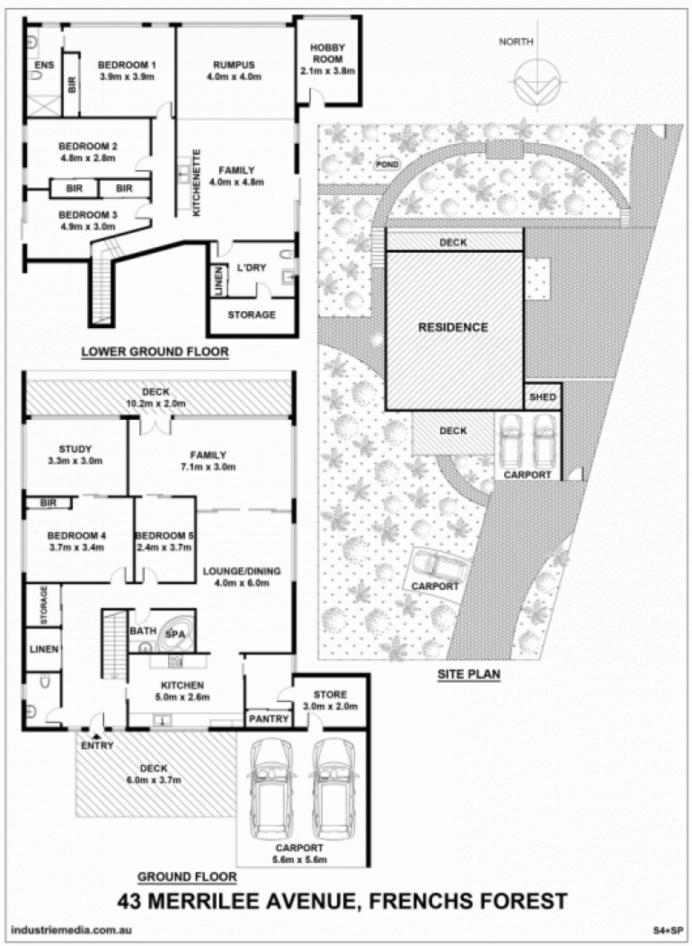

## 43 Merrilee Crescent FRENCHS FOREST NSW

SOLD!! From the front you wouldn't know this home has 5 bedrooms and the space for a large family. Located in a quiet tree lined street yet only minutes to Glenrose & Forest Way Shopping centres and local cafes and restaurants.

- 3 Fantastic living spaces for your growing or teenage family.
- Features 5 Bedrooms, study, ensuite plus 2 bathrooms
- Spacious open plan lounge and dining plus family room with lovely bush views
- All bedrooms are a good size, most with built-in robes
- Huge downstairs rumpus room plus hobby room & loads of storage
- Double carport, low maintenance gardens plus much more
- This home is ideal for larger families, entertaining or even Dual Living

5 🛌 3 🟪 5 🗬

Land Size: 696 sqm

**View**: https://www.skylinerealestate.com.au/sale/n

sw/northern-beaches/frenchs-forest/resident

ial/house/5823810

Stuart Bath 02 9452 3444