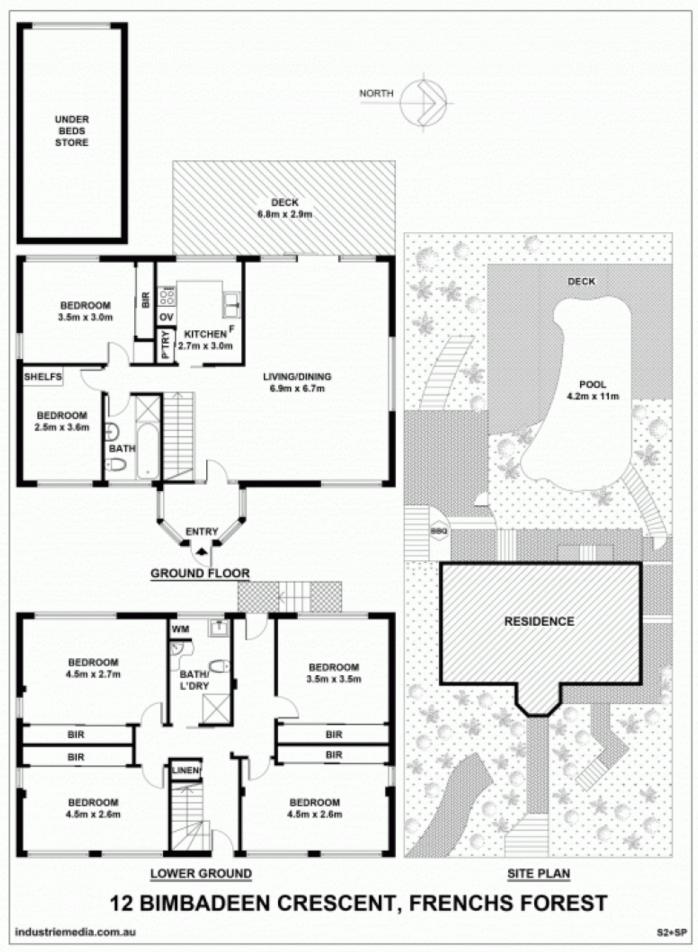

 6 good size bedrooms, most with built in robes Sunny inground pool plus paved area - ideal for entertaining

- Kitchen with Gas cooking and leafy views

- This home has size but is ripe for renovation to capitalise on the fantastic location.

Land Size : 556 sqm

: https://www.skylinerealestate.com.au/sale/n sw/northern-beaches/frenchs-forest/resident ial/house/5823818

View

Stuart Bath 02 9452 3444

\* DISCLAIMER: ALL DIMENSIONS ARE APPROXIMATE AND SHOULD ONLY BE USED AS A GUIDE. THEY ARE NOT TO SCALE AND NO LIABILITY WILL BE ACCEPTED.