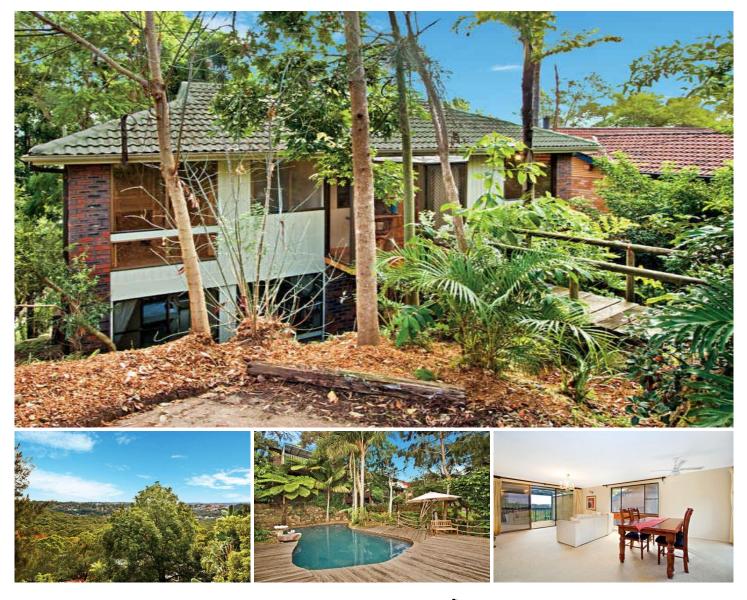

## **12 Bimbadeen Crescent FRENCHS FOREST NSW**

SOLD!! This large family home has loads of space on both levels with lovely Valley Views from most areas. Loads of potential to modernise and renovate.

- Open plan lounge and dining leading out to a large balcony with views

 6 good size bedrooms, most with built in robes Sunny inground pool plus paved area - ideal for entertaining

- Kitchen with Gas cooking and leafy views

- This home has size but is ripe for renovation to capitalise on the fantastic location.