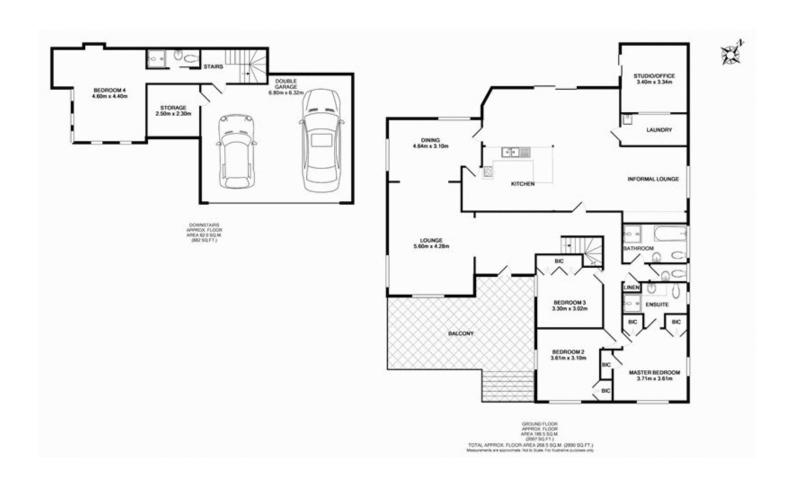

## 1 Elphinstone Place DAVIDSON NSW

SOLD!! Impressive in both proportion and appeal, this immaculate property constructed of double brick and a flexible floor plan is ideal for a home business/office and is sure to impress.

- Expansive and light filled formal living areas, with separate family room
- Four double bedrooms, all with built-ins and three bathrooms
- Spacious kitchen with meals area flowing out to garden and covered entertaining area
- Double garage with auto door and separate workshop
- Separate studio ideal for home office/business with its own entrance
- Other appealing features include schools, parks, city transport all nearby. Two street access is perfect for tradespeople, boats, caravans etc. Timber floor throughout

## 4 🕒 3 📛 2 🖨

Land Size: 700 sqm

View : https://www.skylinerealestate.com.au/sale/n

sw/northern-beaches/davidson/residential/h

ouse/5823821