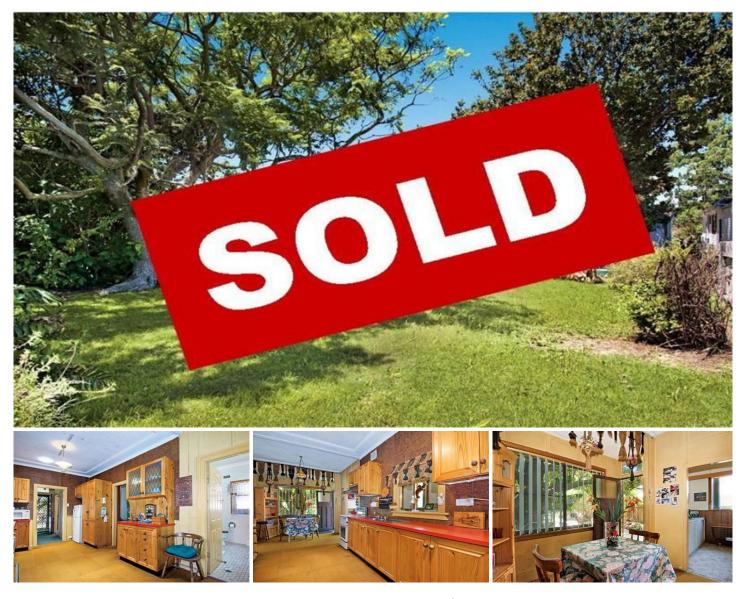

## 48 Waratah Parade NARRAWEENA NSW

SOLD!! Opportunity to renovate and be rewarded for your efforts. Ideally positioned in a sought after street, in an increasingly popular suburb, set over a generous 593 m2 (approx) parcel of land and in need of immediate attention.

- \* Original cottage through out\* Three bedrooms, large bathroom
- \* Kitchen meals area, separate lounge
- \* Large level yard perfect for the kids

\* Great location close to shops , schools and transport CLICK ON THE VIRTUAL TOUR ICON FOR AN ON LINE TOUR AND INTERACTIVE FLOOR PLAN

This freestanding residence offers a rare opportunity to update the current home or redevelop from scratch