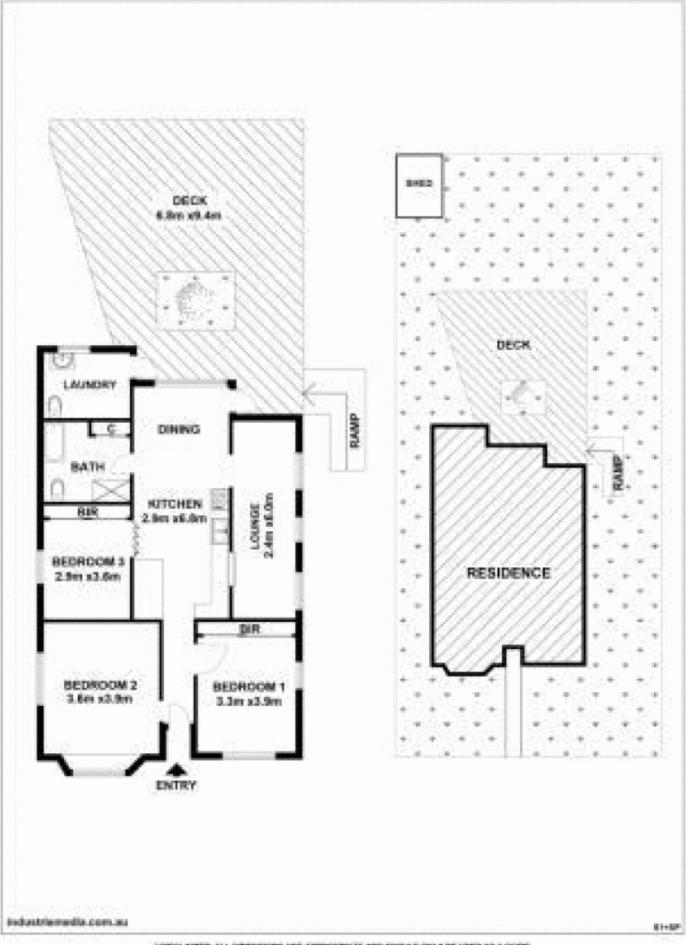

- \* Original cottage through out\* Three bedrooms, large bathroom
- \* Kitchen meals area, separate lounge
- \* Large level yard perfect for the kids

\* Great location close to shops , schools and transport CLICK ON THE VIRTUAL TOUR ICON FOR AN ON LINE TOUR AND INTERACTIVE FLOOR PLAN

## 3 🎮 1 🚰

Land Size : 593 sqm

View

: https://www.skylinerealestate.com.au/sale/n sw/northern-beaches/narraweena/residentia l/house/5823822

\* DESCLAREER ALL DREENSIONS ARE APPROXIMATE ARE SPOULD ONLY DR LINES AS A 0000E. THEY ARE NOT TO SCALE AND NO LIABLETY ARLI BE ACCEPTED.