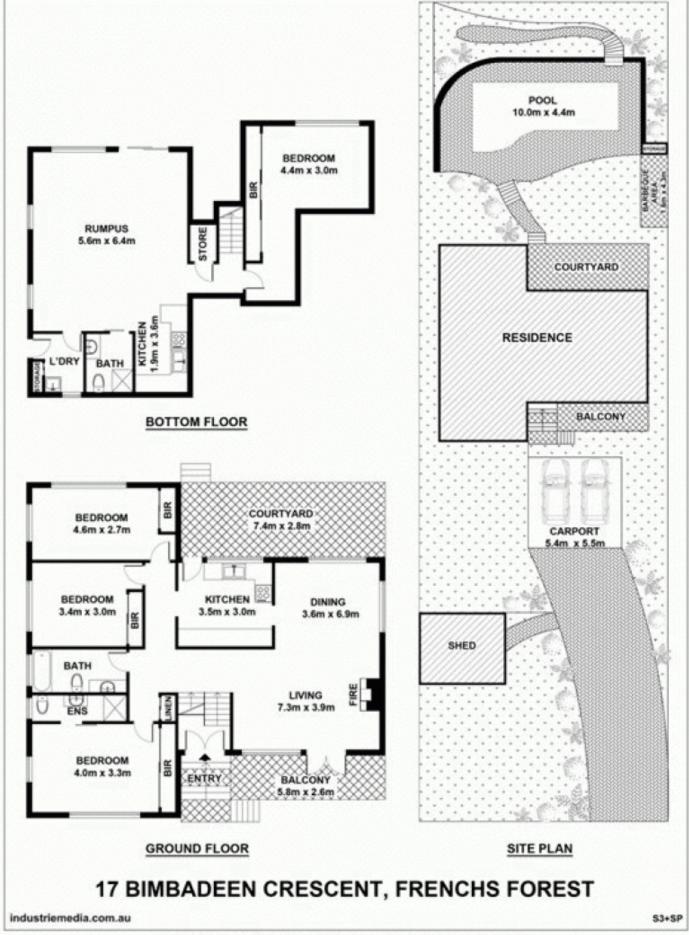

## 17 Bimbadeen Crescent FRENCHS FOREST NSW

Holding a prime elevated position, this very well maintained family home has fabulous views over Oxford Falls and beyond.

- Offers 4 bedrooms, 3 bathrooms including ensuite
- Sundrenched Open plan living areas with open outlook
- Generous rumpus room
- Large inground pool and entertaining area
- Flexible floorplan with potential for self contained 1 bedroom flat
- Double car accommodation plus much more
- This homes offers a fantastic family lifestyle Auction On-Site Sat 17th April, 1.30pm If not sold prior

## 4 🕒 3 🔓 2 🖨

**Price** : \$ 940,000 **Land Size** : 784 sqm

**View**: https://www.skylinerealestate.com.au/sale/n

sw/northern-beaches/frenchs-forest/resident

ial/house/5823830

Stuart Bath 02 9452 3444