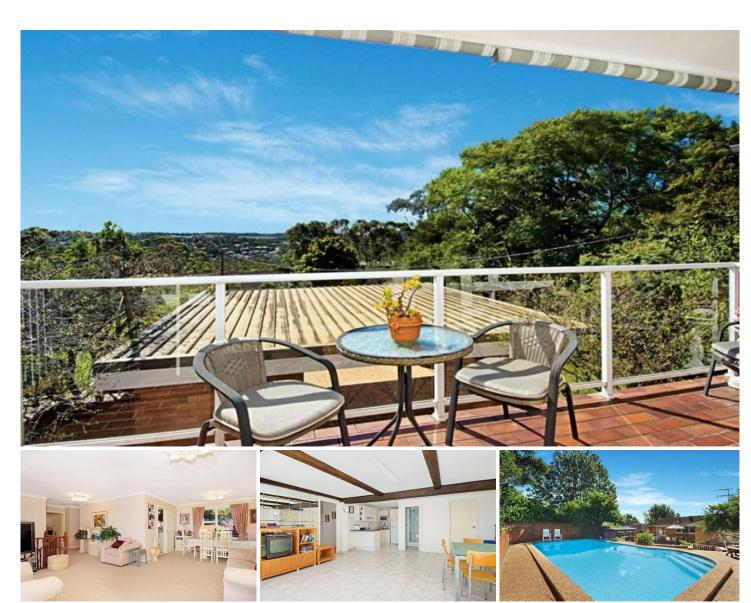

## 17 Bimbadeen Crescent FRENCHS FOREST NSW

Holding a prime elevated position, this very well maintained family home has fabulous views over Oxford Falls and beyond.

- Offers 4 bedrooms, 3 bathrooms including ensuite
- Sundrenched Open plan living areas with open outlook
- Generous rumpus room
- Large inground pool and entertaining area
- Flexible floorplan with potential for self contained 1 bedroom flat
- Double car accommodation plus much more
- This homes offers a fantastic family lifestyle Auction On-Site Sat 17th April, 1.30pm If not sold prior

## 4 🕒 3 🔓 2 🖨

**Price** : \$ 940,000 **Land Size** : 784 sqm

**View**: https://www.skylinerealestate.com.au/sale/n

sw/northern-beaches/frenchs-forest/resident

ial/house/5823830

Stuart Bath 02 9452 3444