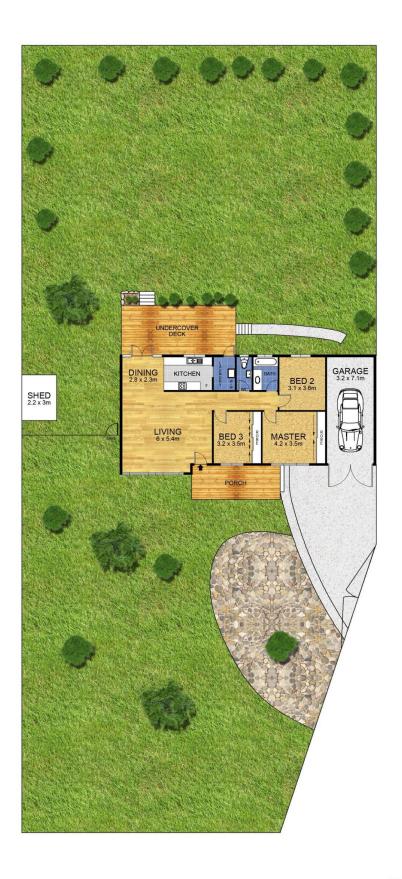

- Council Approved plans for 4 x 2+ Bedroom units for Over 55's
- Two units at ground level with lovely yard spaces and two top level units with large terraces and district outlooks
- The current home is spacious and ideal to rent out before commencment of building
- The modern kitchen looks over the lovely rear garden and is open to the living areas
- Double French doors lead out to a large undercover deck and the rear yard
- Three bedrooms, timber floors and high ceilings throughout
- An excellent opportunity for developers/builders to get into

3 📭 1 🔓 1 🗬

**Price** : \$ 910,000 **Land Size** : 1036 sqm

**View**: https://www.skylinerealestate.com.au/sale/n

sw/northern-beaches/frenchs-forest/resident

ial/house/5823831

Stuart Bath 02 9452 3444

0 1 2 3 4 5