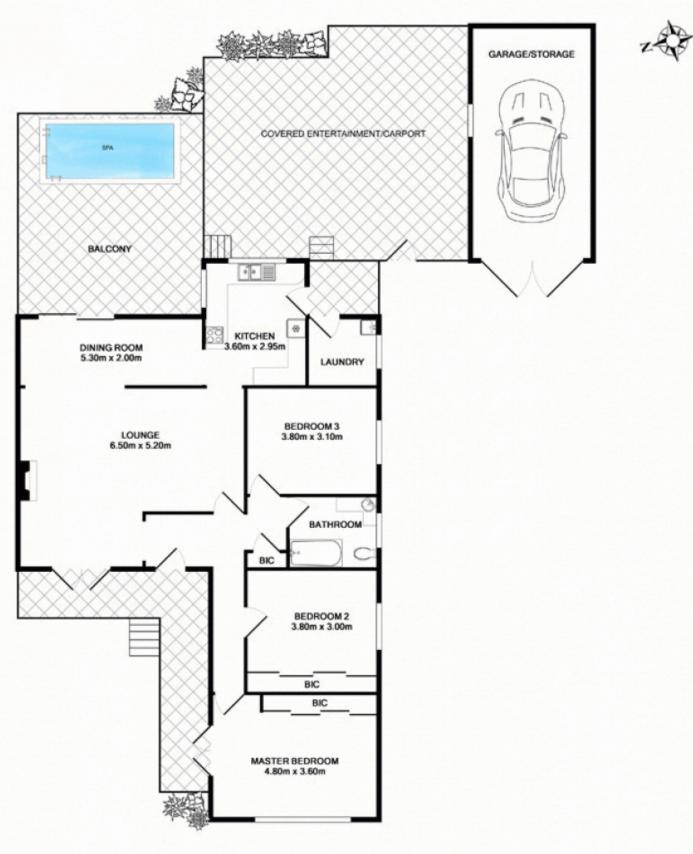

## 23 Canea Crescent ALLAMBIE HEIGHTS NSW

SOLD!! This classic Timber home presents a superb opportunity for enhancement or development. Located in one of the area's better streets - quiet and family friendly, yet still close to amenities.

- High ceilings and polished Brushbox timber floors throughout
- Open plan lounge, dining and study nookGas Kitchen overlooking rear garden
- Three good size bedrooms, two with built-ins
- Large Sunny deck with 4.3x2.3m Swim Spa
- Level lawn area, pergola plus lock up garage
- Great for a young family be quick here