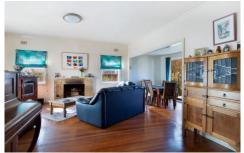

- High ceilings and polished Brushbox timber floors throughout
- Open plan lounge, dining and study nookGas Kitchen overlooking rear garden
- Three good size bedrooms, two with built-ins
- Large Sunny deck with 4.3x2.3m Swim Spa
- Level lawn area, pergola plus lock up garage
- Great for a young family be quick here