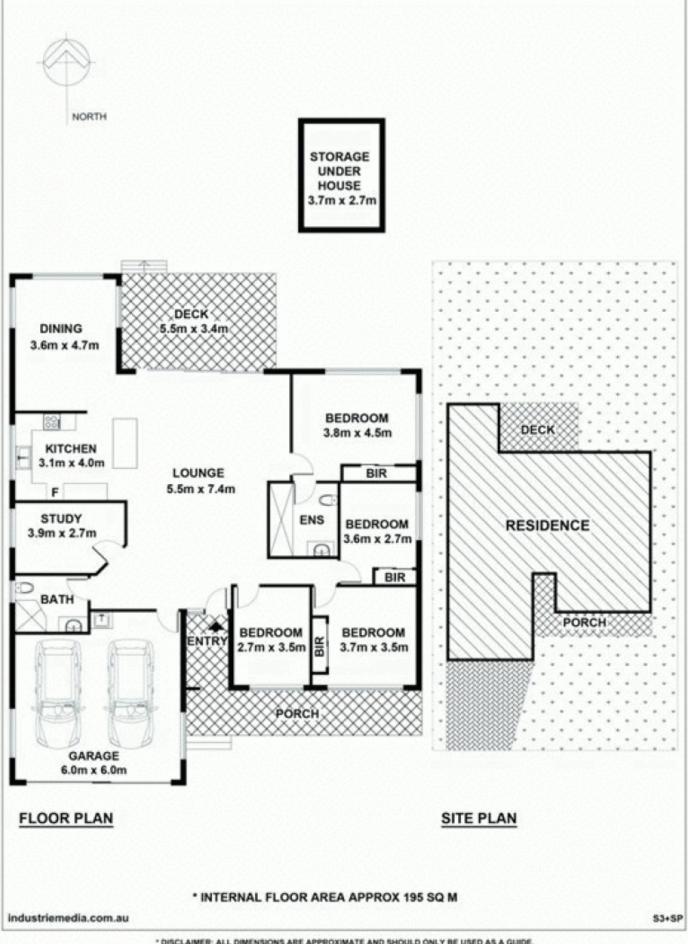

## 10 Boyer Road BEACON HILL NSW

Displaying a sleek designer feel that takes full advantage of space and the north aspect, with the emphasis on open plan, this stylish home offers a low maintenance lifestyle in popular locale

- Spacious family room with Bi-fold doors opening to the sun filled deck
- Four bedrooms (master with ensuite) Two modern bathrooms
- Gourmet kitchen that interacts perfectly with the living areas of the home.
- Low maintenance Level rear yard, storage room plus a double lock up garage

## 4 🕮 2 🟪 2 🚘

Land Size: 594 sqm

View: https://www.skylinerealestate.com.au/sale/n

sw/northern-beaches/beacon-hill/residential/

house/5823838