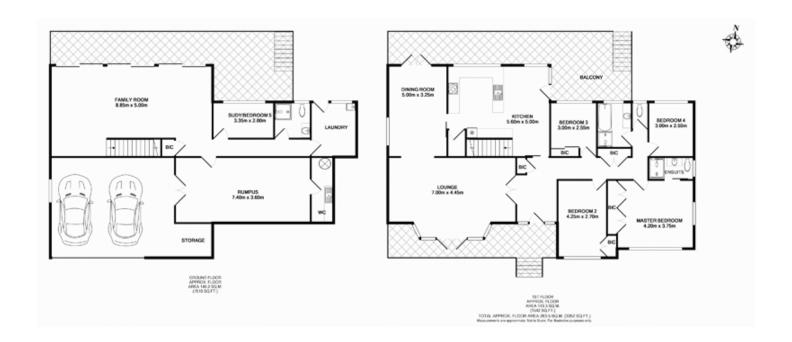

## 20 Pembroke Place BELROSE NSW

SOLD!! Wake to the birds in this well presented property which has spacious interiors and a flexible floor plan with possibilities for dual living. Located in a family friendly cul-de-sac and quiet location, it is a short stroll to all local amenities. It is sure to impress.

Four bedrooms, 3 with BIR + study, three bathrooms (main en-suite)

Spacious living areas include. Formal entrance, lounge and dining upstairs opening onto patio in front and alfresco deck at the back, huge family room and separate rumpus downstairs

Light filled kitchen with walk-in pantry and meals area opening to North facing deck for alfresco dining

Separate laundry; kitchenette off rumpus room

Double lock up garage with auto door, internal access and separate workshop area

Flexible floor plan with possibilities for in law or teenage

4 📭 3 🖺 2 😭

Land Size: 696 sqm

View : https://www.skylinerealestate.com.au/sale/n

sw/northern-beaches/belrose/residential/ho

use/5823840