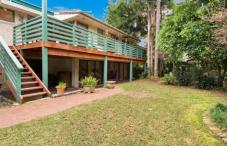

Four bedrooms, 3 with BIR + study, three bathrooms (main en-suite)

Spacious living areas include. Formal entrance, lounge and dining upstairs opening onto patio in front and alfresco deck at the back, huge family room and separate rumpus downstairs

Light filled kitchen with walk-in pantry and meals area opening to North facing deck for alfresco dining

Separate laundry; kitchenette off rumpus room

Double lock up garage with auto door, internal access and separate workshop area