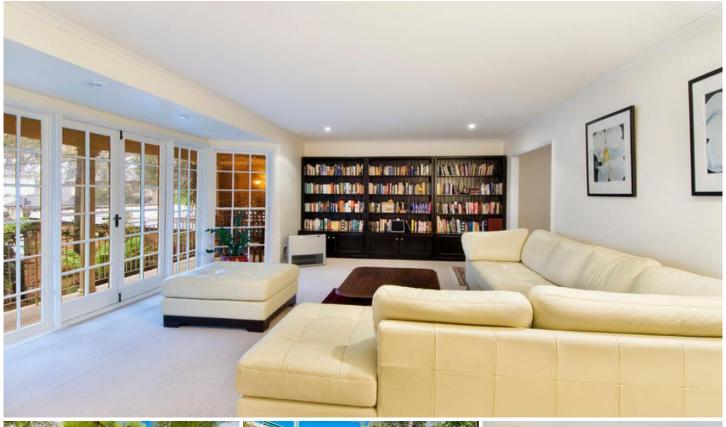

Four bedrooms, 3 with BIR + study, three bathrooms (main en-suite)

Spacious living areas include. Formal entrance, lounge and dining upstairs opening onto patio in front and alfresco deck at the back, huge family room and separate rumpus downstairs

Light filled kitchen with walk-in pantry and meals area opening to North facing deck for alfresco dining

Separate laundry; kitchenette off rumpus room

Double lock up garage with auto door, internal access and separate workshop area