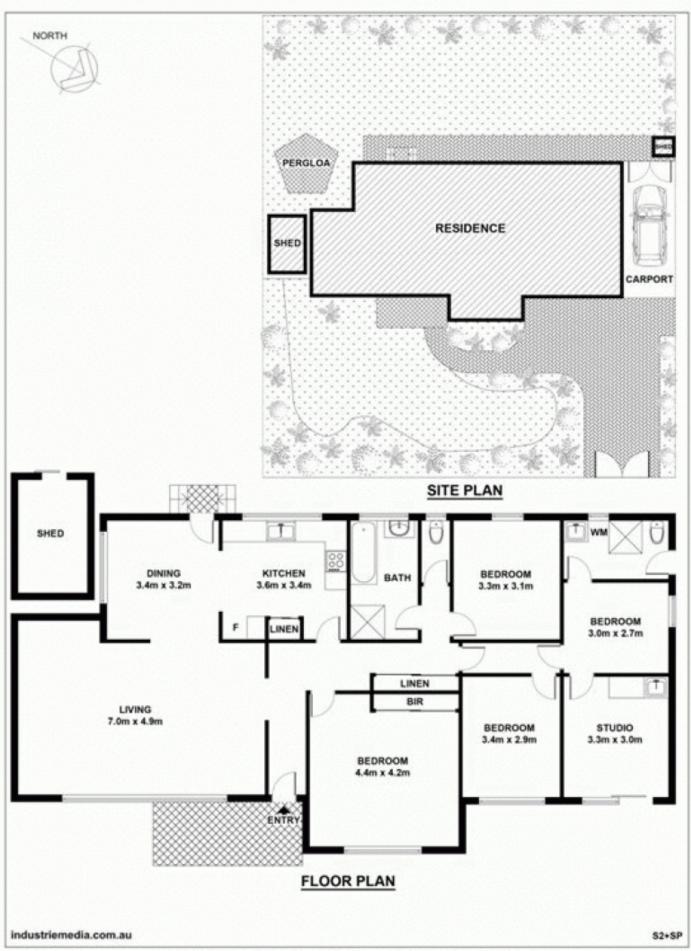

## BELROSE

Immaculately presented and featuring fresh, spacious interiors, this freestanding home is ideal if you work from home or for the young family, very well maintained it is ready for you to move straight in.

- \* Generous Lounge room, large modern kitchen with dining/meals area
- \* Three good size bedrooms, full bathroom with separate WC
- \* Possible self contained studio with its own bathroom/kitchenette facilities
- \* Level rear yard, tandem carport with ample space for extra vehicles

## 3 🕮 2 🟪 2 🖨

Land Size: 696 sqm

View : https://www.skylinerealestate.com.au/sale/n

sw/northern-beaches/belrose/residential/ho

use/5823844