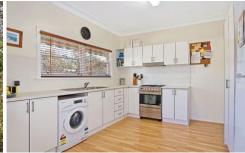

- \* Generous Lounge room, large modern kitchen with dining/meals area
- \* Three good size bedrooms, full bathroom with separate WC
- \* Possible self contained studio with its own bathroom/kitchenette facilities
- \* Level rear yard, tandem carport with ample space for extra vehicles