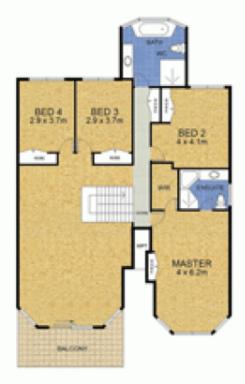

## UPPER LEVEL

- \* Inviting entrance foyer
- \* Formal and informal living areas
- \* Separate lounge,large open plan kitchen with casual dining/living space
- \* Up stairs rumpus/TV room, Two bathrooms plus downstairs powder room
- \* Four large bedrooms Plus study (master with ensuite and walk in robe)
- \* Under cover alfresco entertaining area and great yard for the kids
- \* Double lock up garage and set amongst other quality