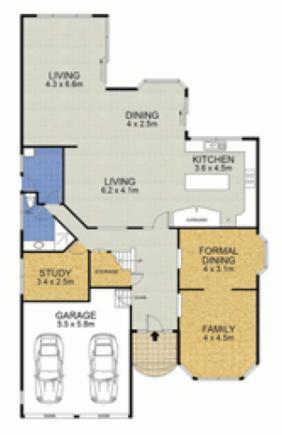

## **GROUND FLOOR**

Scale in metres, Indicative only, Dimensions, are approximate. All information contained herein is gathered from sources we believe to be reliable. However we cannot guarantee its accuracy and interested persons should rely on their own enquiries INT: 321 m<sup>2</sup> 16 m<sup>2</sup>

- \* Inviting entrance foyer
- \* Formal and informal living areas
- \* Separate lounge,large open plan kitchen with casual dining/living space
- \* Up stairs rumpus/TV room, Two bathrooms plus downstairs powder room
- \* Four large bedrooms Plus study (master with ensuite and walk in robe)
- \* Under cover alfresco entertaining area and great yard for the kids
- \* Double lock up garage and set amongst other quality