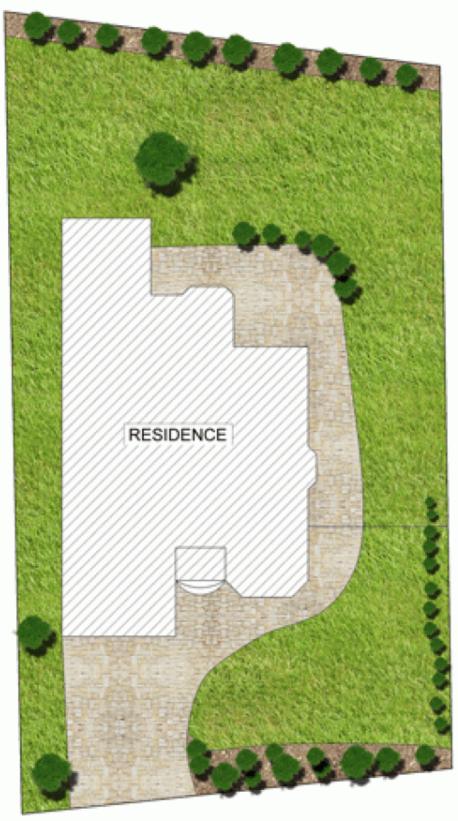

## SITE PLAN

LOT AREA: 761 m<sup>2</sup>

4 🕒 2 📛 2 🖨

Land Size: 752 sqm

View : https://www.skylinerealestate.com.au/sale/n

sw/northern-beaches/belrose/residential/ho

use/5823857