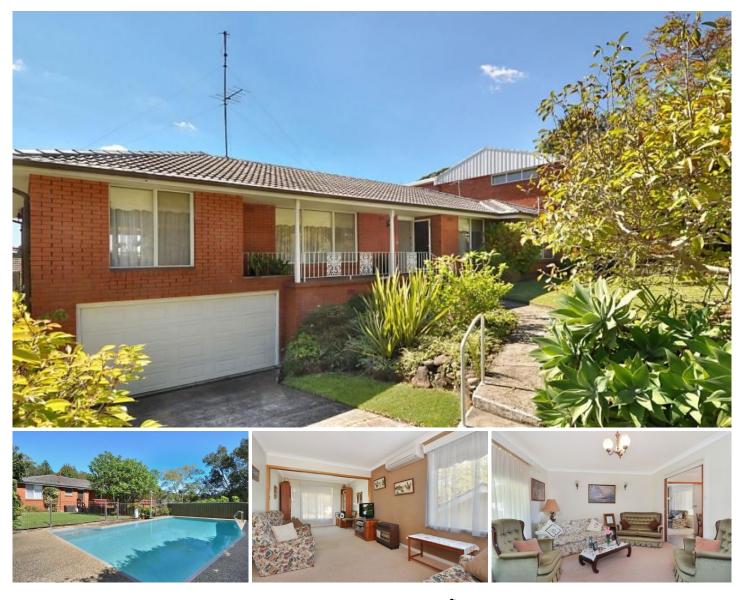

## 67 Epping Drive FRENCHS FOREST NSW

This is a much loved family home and it shows. Beautifully maintained and complimented by the large North facing rear garden.

• Light filled throughout with generous sized rooms

• Ample living spaces with lounge, dining, family and games rooms

• The kitchen over looks the rear lawn and the sun drenched inground pool

• The large covered deck is fantastic for entertaining or casual eating on those balmy summer nights

• Downstairs offers a games room with billiard table, bar plus large garage and 2nd shower & wc

• Peace and quiet with leafy District views over Oxford Falls to Garigal National Park

• This is one of those great family homes in a quality location