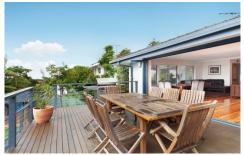

- Three bedrooms, all with built-ins
- New designer entertainer's kitchen with large breakfast bar
- As-new main bathroom with quality fittings
- Ensuite adjoining the master bedroom
- North-facing entertaining deck with expansive outlook that joins the open plan living areas