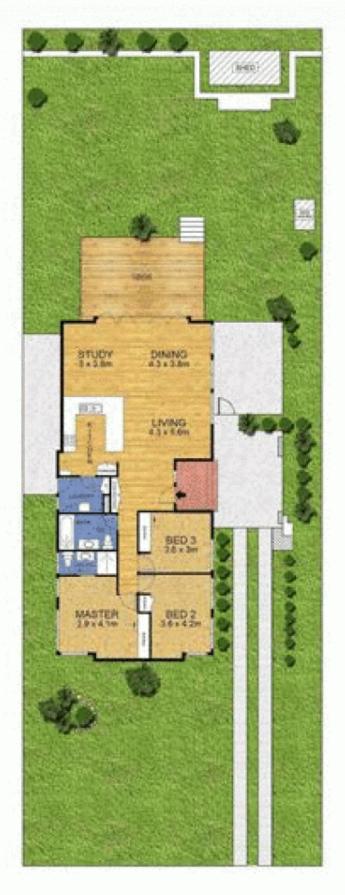

## 8 Valley View Road FRENCHS FOREST NSW

With its graceful, open-plan layout, this immaculately presented home brings the outdoors inside. Light and airy interiors that extend to the sun-drenched deck make this home perfect for entertaining and relaxing, or just enjoying family time inside or out.

- Three bedrooms, all with built-ins
- New designer entertainer's kitchen with large breakfast bar
- As-new main bathroom with quality fittings
- Ensuite adjoining the master bedroom
- North-facing entertaining deck with expansive outlook that joins the open plan living areas

Undercover carport, plus storage and a child-friendly yard in a sought-after position and very quiet street.

3 🚐 2 🖺 1 🗬

**View**: https://www.skylinerealestate.com.au/sale/nsw/northern-beaches/frenchs-forest/residential/house/5823867