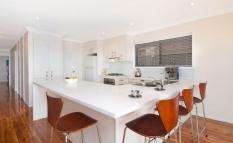

- Three bedrooms, all with built-ins
- New designer entertainer's kitchen with large breakfast bar
- As-new main bathroom with quality fittings
- Ensuite adjoining the master bedroom
- North-facing entertaining deck with expansive outlook that joins the open plan living areas