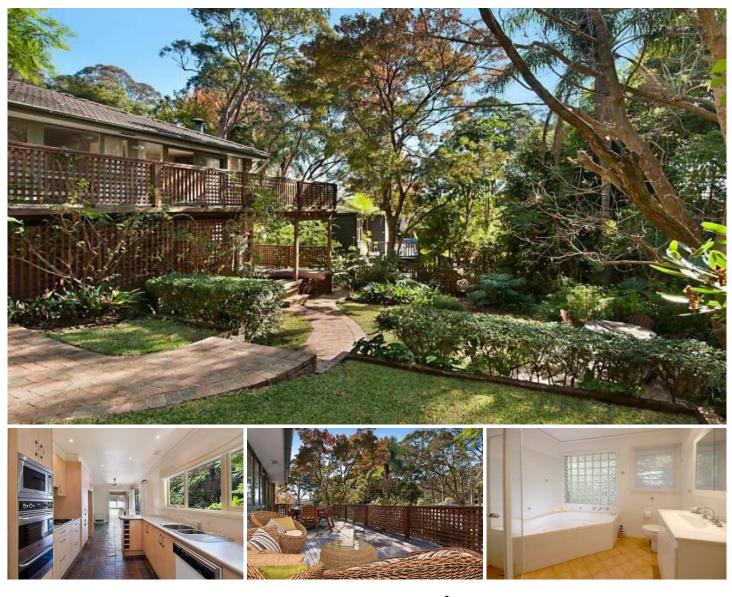

## 17 Nandi Avenue FRENCHS FOREST NSW

Positioned in a private location, this immaculately presented brick and tile home is in a leafy location with spacious indoor and outdoor living areas. Schools, shops, transport and playing fields are all nearby, making this the perfect location.

• Three double bedrooms all with built in robes and stylish main bathroom with spa bath

• Spacious modern kitchen with quality fixtures & breakfast bar opening on to large entertaining deck.

• Living areas include formal lounge with fireplace and separate dining and reading room. Downstairs area includes a large open plan room leading to a second entertaining deck and a leafy, child friendly garden.

• Double car accommodation plus undercover storage area.