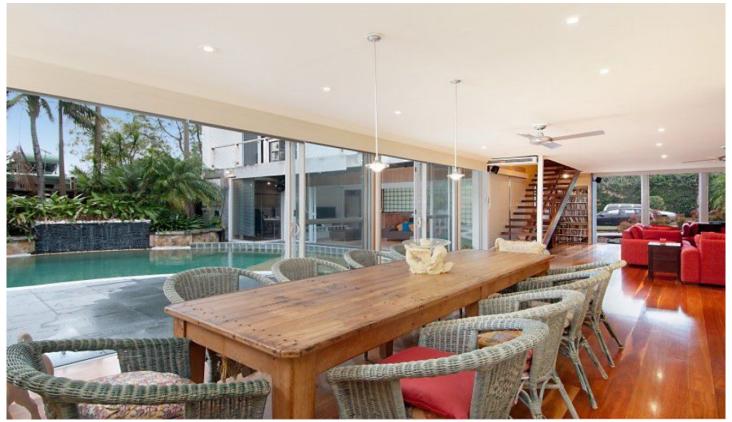

## **FRENCHS FOREST**

Displaying a sleek designer feel that takes full advantage of space and the northerly sun, this family home with the inground pool being a focal point, has formal and informal living areas with an emphasis on open plan,

- Very large open plan family meals area plus rumpus
- \* All living areas flow seamlessly out to the entertaining area and inground pool
- Three bedrooms plus study (master has ensuite)
- Three bathrooms and spa room
- Ample parking with a level grass yard In need of a little TLC this could be your dream home