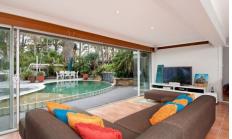

## **FRENCHS FOREST**

Displaying a sleek designer feel that takes full advantage of space and the northerly sun, this family home with the inground pool being a focal point, has formal and informal living areas with an emphasis on open plan,

- Very large open plan family meals area plus rumpus
- \* All living areas flow seamlessly out to the entertaining area and inground pool
- Three bedrooms plus study (master has ensuite)
- Three bathrooms and spa room
- Ample parking with a level grass yard In need of a little TLC this could be your dream home