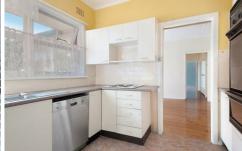

## 160 Parr Parade BEACON HILL NSW

With uninterrupted Northerly views, this brick and tile home has unlimited potential and offers a golden opportunity for those looking to modernise and be rewarded.

- Air-conditioned living areas with timber floors
  Three good sized bedrooms, two with built in robes
- Sundrenched sunroom with north facing view
- Kitchen overlooking lawn and BBQ area and full bathroom
- Single lock up garage with internal access