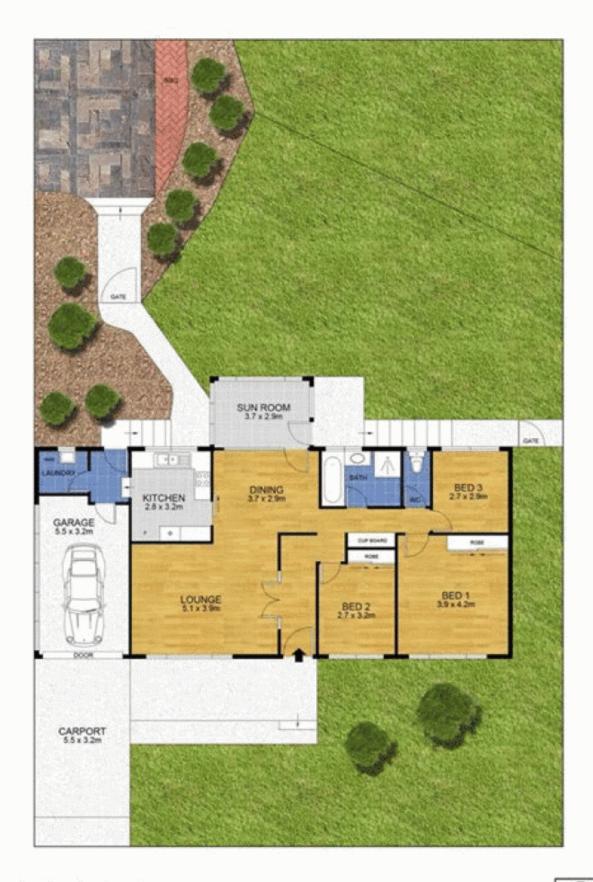

## 160 Parr Parade BEACON HILL NSW

With uninterrupted Northerly views, this brick and tile home has unlimited potential and offers a golden opportunity for those looking to modernise and be rewarded.

- Air-conditioned living areas with timber floors
  Three good sized bedrooms, two with built in robes
- Sundrenched sunroom with north facing view
- Kitchen overlooking lawn and BBQ area and full bathroom
- Single lock up garage with internal access

Located minutes from Dee Why beach, Warringah Mall, local school, playing fields and transport.

3 📭 1 🖺 1 🗬

**View**: https://www.skylinerealestate.com.au/sale/nsw/no rthern-beaches/beacon-hill/residential/house/582 3874