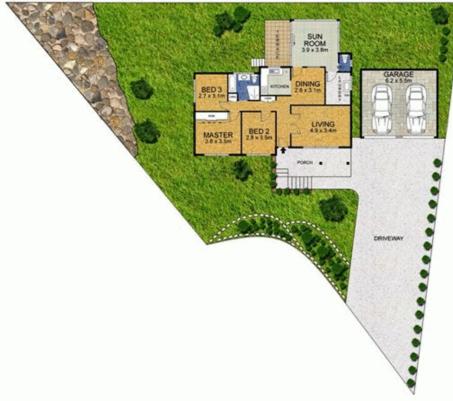

## 8 Aldinga Place FORESTVILLE NSW

Located in a much sought after position in Forestville's Crown of the Hill area with easy access to City, Chatswood and Beaches.

- Three bedrooms and one bathroom plus extra WC.
- Lounge, dining and sunroom
- Double garage with room for other storage
  Positioned on over 700sqm parcel of land in a cul de sac location
- Local shops, schools, restaurants, playing fields and City transport are all just a few minutes away

INT : 100 m<sup>2</sup>
GARAGE : 34 m<sup>2</sup>
EXT : 22 m<sup>2</sup>