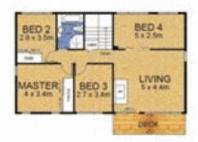

## **UPSTAIRS**

- Generous formal and family lounge/dining rooms
- Separate TV/rumpus room
- Four good size bedrooms plus two full bathrooms
- Large modern kitchen open to the dining areas
- Huge sun deck with privacy and views fantastic for alfresco dining
- Double garage plus storage
- Private paved courtyard and rear garden complete the picture

GROUND : UPSTAIRS : GARAGE : SHED : EXT :

73m<sup>2</sup> 81m<sup>2</sup> 29m<sup>2</sup> 4m<sup>2</sup> 62m<sup>2</sup>