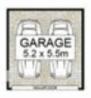

- Generous formal and family lounge/dining rooms
- Separate TV/rumpus room
- Four good size bedrooms plus two full bathrooms
- Large modern kitchen open to the dining areas
- Huge sun deck with privacy and views fantastic for alfresco dining
- Double garage plus storage
- Private paved courtyard and rear garden complete the picture

GROUND : UPSTAIRS : GARAGE : SHED : EXT :

73m<sup>2</sup> 81m<sup>2</sup> 29m<sup>2</sup> 4m<sup>2</sup> 62m<sup>2</sup>