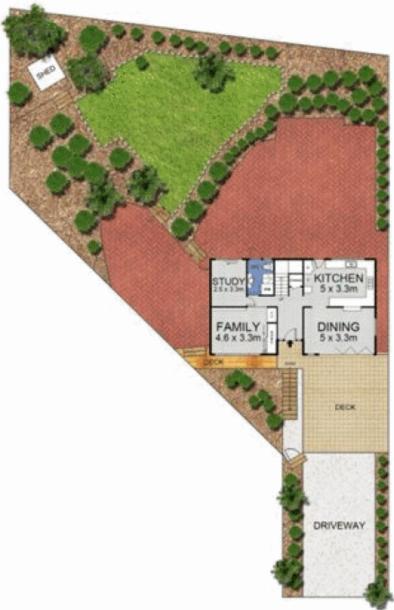

## **GROUND FLOOR**

0 2 4 6 6 10

Scale in metres. Indicative only. Dimensions are approximate. All information contained herein is gathered from sources we believe to be reliable. However we cannot guarantee its accuracy and interested persons should nely on their own enquiries.

- Generous formal and family lounge/dining rooms
- Separate TV/rumpus room
- Four good size bedrooms plus two full bathrooms
- Large modern kitchen open to the dining areas
- Huge sun deck with privacy and views fantastic for alfresco dining
- Double garage plus storage
- Private paved courtyard and rear garden complete the picture

GROUND : UPSTAIRS : GARAGE : SHED : EXT :

73m<sup>2</sup> 81m<sup>2</sup> 29m<sup>2</sup> 4m<sup>2</sup> 62m<sup>2</sup>