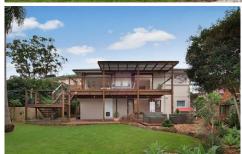

## 58 Romford Road FRENCHS FOREST NSW

An inspired renovation has turned this property into a home of superior quality and style. Light filled modern living spaces and lovely sleek designs all combine to create a superb environment in this generously proportioned family home.

- Spacious open living areas flow through bi-fold cedar doors to the large decking
- Gourmet kitchen with Caesar Stone benches and S/S Smeg appliances
- Three bedrooms, two modern bathrooms plus TV room or 4th bedroom with ensuite
- Easy care Landscaped gardens, large garage with internal access
- Polished Cyprus timber floors throughout plus many, many extras
- This is a standout home in a fantastic location