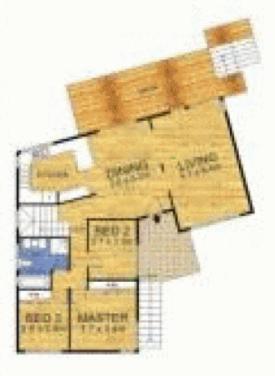

3 🔄 2 🔓 1 🖨

Land Size: 556 sqm

**View**: https://www.skylinerealestate.com.au/sale/n

sw/northern-beaches/frenchs-forest/resident

ial/house/5823880

Stuart Bath 02 9452 3444

FIRST FLOOR

67m<sup>2</sup> 110m<sup>2</sup> 35m<sup>2</sup>