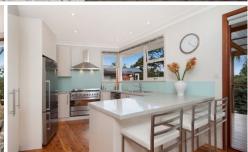

- Spacious open living areas flow through bi-fold cedar doors to the large decking
- Gourmet kitchen with Caesar Stone benches and S/S Smeg appliances
- Three bedrooms, two modern bathrooms plus TV room or 4th bedroom with ensuite
- Easy care Landscaped gardens, large garage with internal access
- Polished Cyprus timber floors throughout plus many, many extras
- This is a standout home in a fantastic location