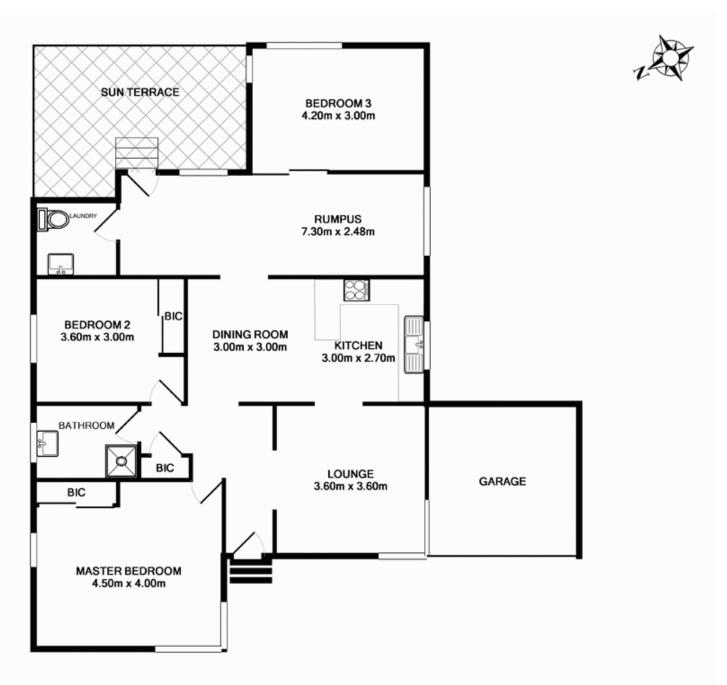

## **86 Prince Charles Road FRENCHS FOREST NSW**

Located on a fantastic level block of approximately 1,067 square meters in a sought after street within close proximity to all amenities

- Superb landscaped rear garden with plenty of room for your pool, kids paradise or entertaining area
  - Current home offers 3 bedrooms, study, separate lounge
- plus kitchen and meals area
- Excellent opportunity to create a magnificent family home in a family friendly area
- Easy walk to shopping centres, City/Chatswood bus, schools, playing fields and other amenities
- These opportunities are rare with such a big block of land

3 📭 1 🖺 1 🗬

**View**: https://www.skylinerealestate.com.au/sale/nsw/no rthern-beaches/frenchs-forest/residential/house/5 823885

**Stuart Bath** 02 9452 3444

TOTAL APPROX, FLOOR AREA 118.6 SQ.M. (1276 SQ.FT.) Measurements are approximate. Not to Scale. For Illustrative purposes only.