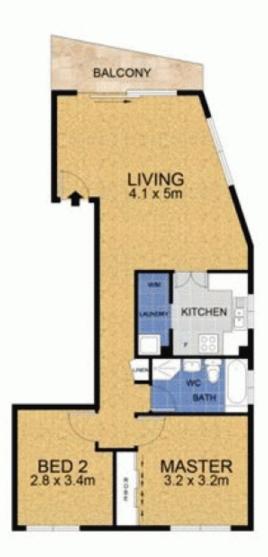

## 11/43 Sturdee Parade DEE WHY NSW

Providing a tranquil location, this delightful two bedroom apartment has a lovely leafy aspect and is only minutes to shops, cafes and transport.

- Two good size bedrooms
  Light and bright lounge room with good size balcony
  Separate kitchen, full bathroom
- Lock up garage and internal laundry Ideal opportunity to improve and reap the benefits