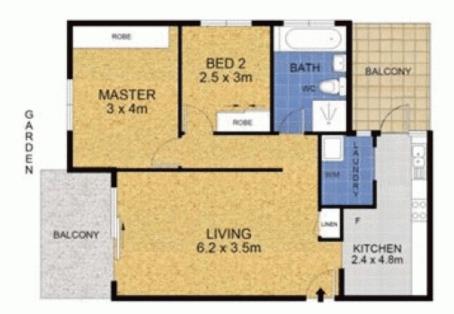

## 1/34 Lovett Street Manly Vale NSW

In a highly convenient location, just a question of a few short moments to city buses, shops, schools and parks. This two bedroom apartment boasts.

- Nice size lounge room
- Large galley style kitchen with room for a small dining table.
- Full bathroom with separate shower
- Two good size bedrooms
- Large single lock up garage, internal laundry and two balconies.

INT : 65m² GARAGE : 19m² EXT : 13m²