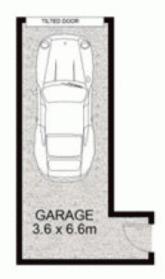

## 1/34 Lovett Street Manly Vale NSW

In a highly convenient location, just a question of a few short moments to city buses, shops, schools and parks. This two bedroom apartment boasts.

- Nice size lounge room
- Large galley style kitchen with room for a small dining table.
- Full bathroom with separate shower
- Two good size bedrooms
- Large single lock up garage, internal laundry and two balconies.

INT : 65m² GARAGE : 19m² EXT : 13m²