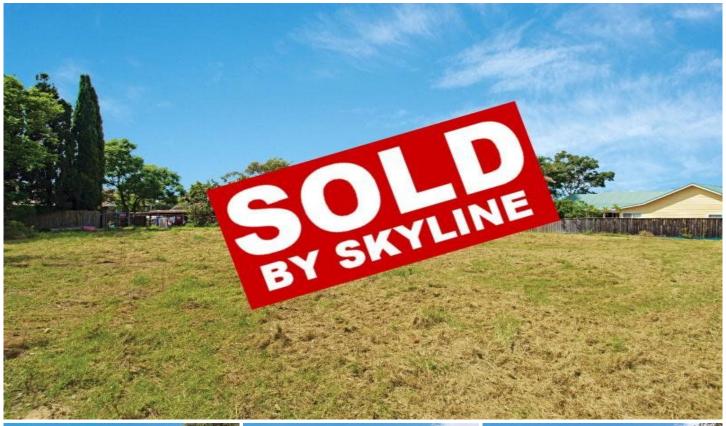

## 92 Prince Charles Road FRENCHS FOREST NSW

SOLD!! Located in a sought after Street and ready to build on. This level block of 601sqm with a 13.41m Frontage is ideal to build your Family or Retirment home.

- Very handy location Quiet position yet convenient to all amenities
- Level walk to Glenrose or Forest Way Shopping Centres
  Easy Rectangle shape block Dimensions are 13.41/13.72m x 46.31/43.83m
- Close to Schools, Childcare Centres, Transport, Sporting Ovals, Dog Park and so much more....
- Be Quick here