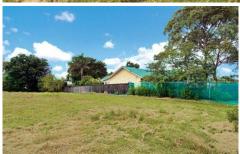

## 92 Prince Charles Road FRENCHS FOREST NSW

SOLD!! Located in a sought after Street and ready to build on. This level block of 601sqm with a 13.41m Frontage is ideal to build your Family or Retirment home.

- Very handy location Quiet position yet convenient to all amenities
- Level walk to Glenrose or Forest Way Shopping Centres
  Easy Rectangle shape block Dimensions are 13.41/13.72m x 46.31/43.83m
- Close to Schools, Childcare Centres, Transport, Sporting Ovals, Dog Park and so much more....
- Be Quick here